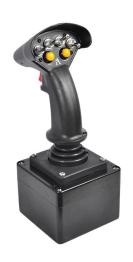

## Proportional joystick ARFF CAN 60350012 AKRON®

The ARFF CAN 6035 proportional joystick provides basic and advanced functions for any monitor controlled by Logic Box Universelle U2 or with on-board electronics:

- Proportional speed control
- 4-pin waterproof connector
- · Network status indicators
- Double-click trigger to hold valve open
- Flush and bottom mounting brackets included
- CAN J1939 communication
- Plug and play