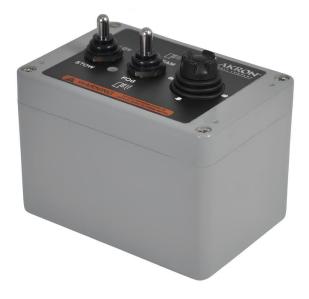

## 2-sw control box + CAN mini-joystick 60411006 AKRON®

The 60411006 control box with 2 switches and 1 mini-joystick provides basic functions for any monitor controlled by Logic Box Universal II or on-board electronics:

- 4-pin sealed connector
- Network status indicators
- Flush and bottom mounting brackets included
- CAN J1939 communication
- Mini-joystick
- OEM switches
- Plug and play
- Assignable priority

All accessories compatible with AKRON® products can be found at **MMF Protection et Sécurité**our dealers and authorized repair centers.