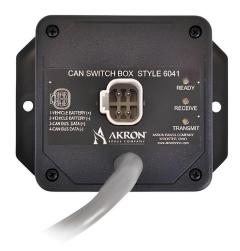

## **OEM CAN switching interface box 60410035 AKRON®**

The 6041 OEM interface box provides direct wired inputs for any Akron Brass gun equipped with a *Logic Box* U2 or on-board electronics.

- Sealed 4-pin connector
- Network status indicators
- CAN J1939 communication
- · Hard-wired inputs for use with analog switches
- Plug and play
- Assignable priority