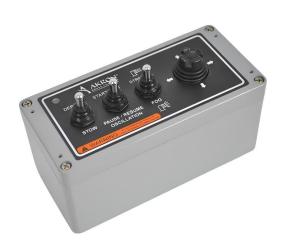

## 3-sw switch box + CAN mini-joystick 60411000 AKRON®

The CAN 6041 switch box with 3 switches and 1 mini-joystick provides the basic functions for any monitor controlled by Universal II or with on-board electronics:

- 4-pin sealed connector
- Network status indicators
- · Flush and bottom mounting brackets included
- CAN J1939 communication
- Mini-joystick
- 3 switches for use with OEM switches
- Plug and play
- Assignable priority