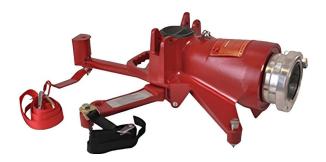

## Groundbase only for monitor AKRON Apollo PE 3419 (1 inlet)

## **Product features:**

Material: Pyrolite Dimensions (WxHxD): 596.9 x 322.3 x 330.2 mm Weight: 10.4 kg Inlet diameter: 4" (DN 100)

Reference: 38933 EAN13: -

## Base portable only with 1 input for monitor Apollo PE 3419 AKRON®

All accessories compatible with AKRON® products can be found at **MMF Protection et Sécurité**all accessories compatible with the brand's products are available from the brand's authorized dealers and repair centers.