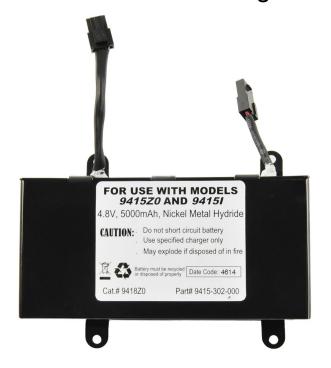

# 9418z0 nimh battery for atex 9415z0 9415-302-100e rechargeable spotlight

**Product features:** 

Reference: 34601

EAN13: -

The **PELI 9418Z0 battery** is specially designed for use with the **PELI 9415Z0** lamp. This battery model guarantees optimum performance and long lamp life, providing reliable, powerful illumination even in the toughest conditions.

#### Features:

- Compatibility: Designed specifically for the PELI lamp model 9415Z0.
- **Battery type:** Lithium ion (Li-ion), offering greater energy storage capacity and longer life than traditional batteries.
- Longevity: Excellent battery life, enabling extended use before battery replacement is required.
- Performance: Maintains constant power for effective lighting over long periods.
- **Dimensions**: Adapted to the 9415Z0 lamp, ensuring easy and safe installation.
- Safety: Protection against short-circuit, overload and overheating for safe use.