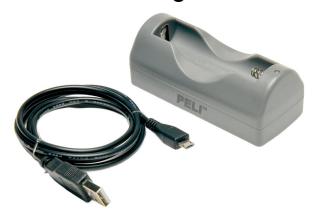

## Base USB charger for 2380R/7000 PELI 2388 torches

**Product features:** 

Reference: 34900

EAN13: -

## USB charger base for PELI 2388 2380R/7000 torches

## **Description:**

The PELI 2388 USB charger base is an essential accessory for ensuring continuous power supply and rapid recharging of PELI 2380R and 7000 torches. Designed for practical and efficient use, it keeps your equipment operational in all circumstances.

## **Key features:**

- Compatibility: PELI 2380R and 7000 torches
- Power supply: USB
- Fast, safe recharging
- LED charge indicator
- Compact, rugged design
- Ideal for professional or personal use