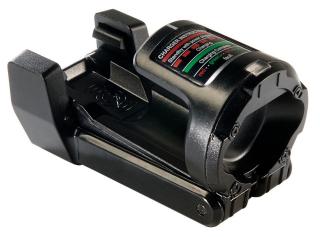

## Peli<sup>™</sup> charger base for 7070R torch

**Product features:** 

Reference: 40652

EAN13: -

Peli™ charger base for 7070R torch for Peli™ 7070R torch

Compatibility: Peli™ 7070R torch

Charging type: Induction

## **Key features:**

?? Induction charging technology for simplified recharging

- ?? Compatible exclusively with the Peli™ 7070R torch
- ?? Robust, durable design
- ?? Ideal for use in professional and industrial environments
- ?? Easy to install and use

## Pack contents:

- 1x Peli™ induction charger for 7070R torch
- USB cable not included