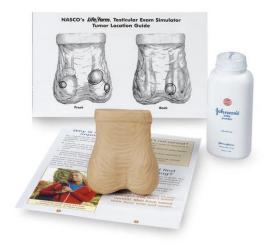

#### Features :

- **Realistic structure**: The simulator's outer skin is soft and fine, offering a sensation very close to reality for a natural feel during palpation exercises.
- **Embedded tumors**: Four simulated tumors of different sizes and textures are embedded beneath the surface for easy identification during examination.
- **High-quality materials**: Designed to last, the simulator is made from robust yet realistic materials that mimic the skin and internal structures of the testicles.
- Accessories included: The simulator is supplied with baby powder to maintain skin suppleness and texture. A plasticized card with information on tumor location and simulator maintenance tips is also

included.

- Self-examination brochure: An explanatory brochure accompanies the product to guide users in performing a testicular self-examination, a crucial gesture for the early detection of abnormalities.
- **Practical storage box**: The simulator comes with a storage box for easy transport and storage.
- Weight: 1.25 lbs
- Dimensions: 9 x 6 x 3 inches