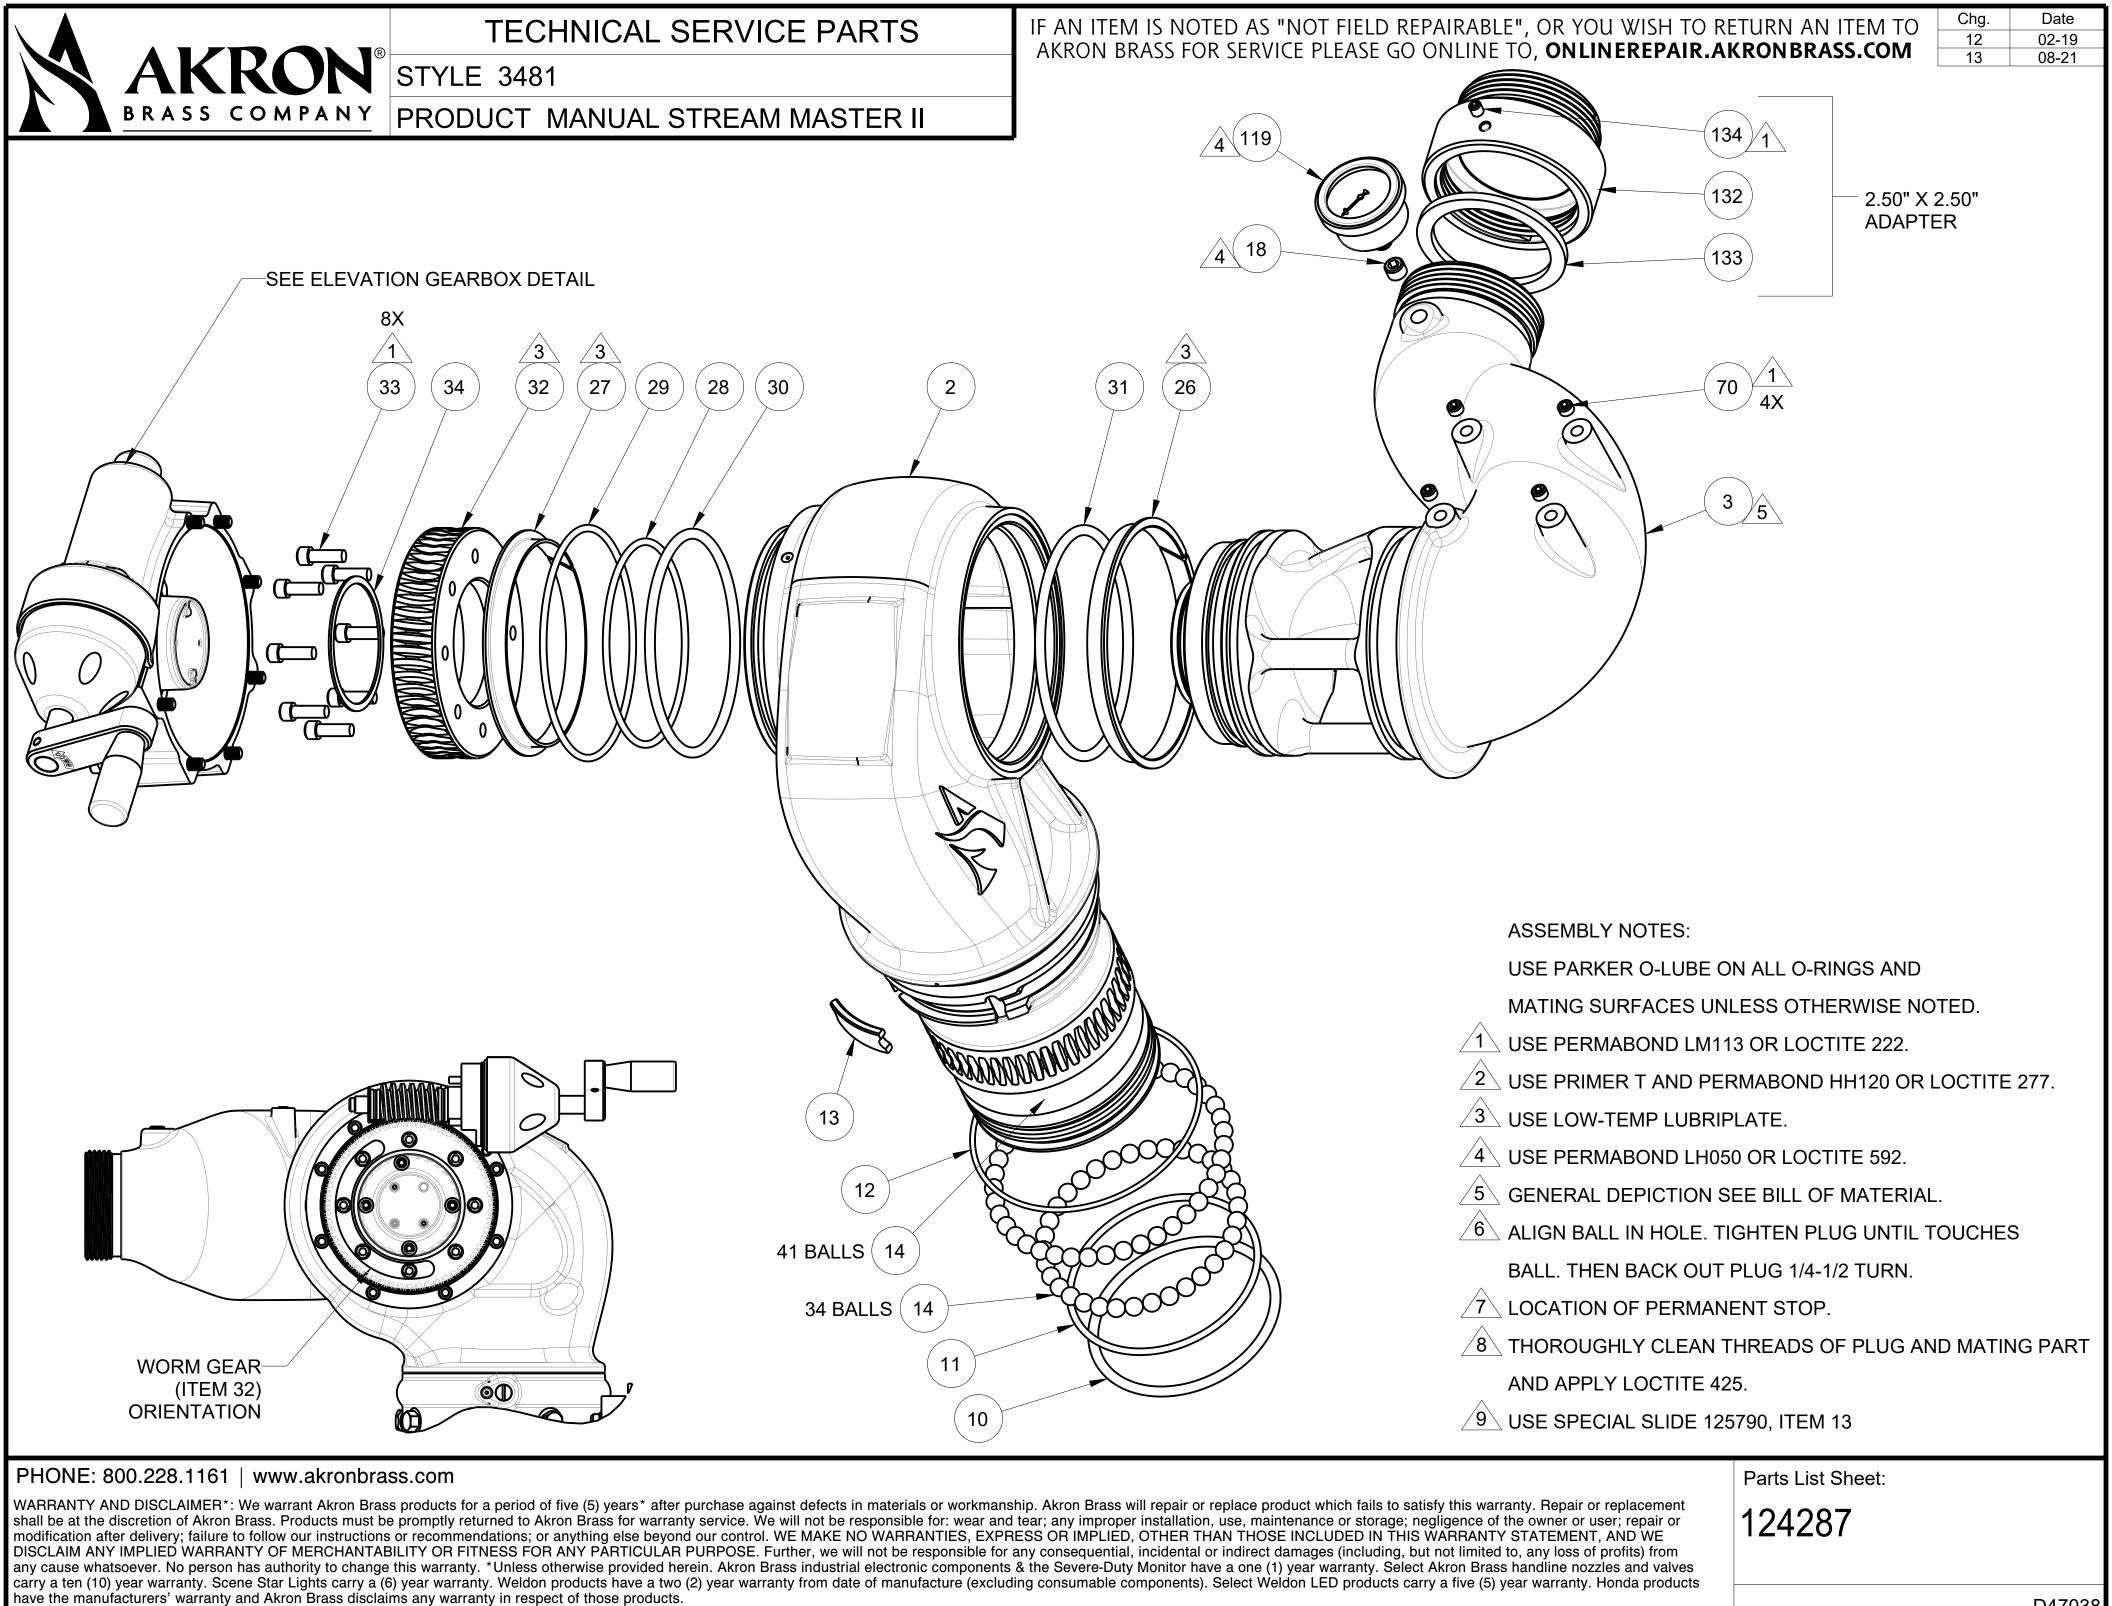

© 2016 Akron Brass Company. All rights reservered. No portion of this can be reproduced without the express written consent of the Akron Brass Company.

D47038

**STYLE 3481** 

PRODUCT MANUAL STREAM MASTER II

IF AN ITEM IS NOTED AS "NOT FIELD REPAIRABLE", OR YOU WISH TO RETURN AN ITEM TO AKRON BRASS FOR SERVICE PLEASE GO ONLINE TO, ONLINEREPAIR.AKRONBRASS.COM

Chg. Date 02-19 13 08-21

PHONE: 800.228.1161 | www.akronbrass.com

STYLE 3481

PRODUCT MANUAL STREAM MASTER II

IF AN ITEM IS NOTED AS "NOT FIELD REPAIRABLE", OR YOU WISH TO RETURN AN ITEM TO AKRON BRASS FOR SERVICE PLEASE GO ONLINE TO, **ONLINEREPAIR.AKRONBRASS.COM** 

Chg. Date 12 02-19 13 08-21

ASSEMBLY NOTES:

USE PARKER O-LUBE ON ALL O-RINGS AND MATING SURFACES UNLESS OTHERWISE NOTED.

1 USE PERMABOND LM113 OR LOCTITE 222.

2 USE PRIMER T AND PERMABOND HH120 OR LOCTITE 277.

3 USE LOW-TEMP LUBRIPLATE.

4 USE PERMABOND LH050 OR LOCTITE 592.

 $\sqrt{5}$  GENERAL DEPICTION SEE BILL OF MATERIAL.

6 ALIGN BALL IN HOLE. TIGHTEN PLUG UNTIL TOUCHES BALL. THEN BACK OUT PLUG 1/4-1/2 TURN.

7 LOCATION OF PERMANENT STOP.

8 THOROUGHLY CLEAN THREADS OF PLUG AND MATING PART AND APPLY LOCTITE 425.

PHONE: 800.228.1161 | www.akronbrass.com

WARRANTY AND DISCLAIMER\*: We warrant Akron Brass products for a period of five (5) years\* after purchase against defects in materials or workmanship. Akron Brass will repair or replace product which fails to satisfy this warranty. Repair or replacement shall be at the discretion of Akron Brass. Products must be promptly returned to Akron Brass for warranty service. We will not be responsible for: wear and tear; any improper installation, use, maintenance or storage; negligence of the owner or user; repair or modification after delivery; failure to follow our instructions or recommendations; or anything else beyond our control. WE MAKE NO WARRANTIES, EXPRESS OR IMPLIED, OTHER THAN THOSE INCLUDED IN THIS WARRANTY STATEMENT, AND WE DISCLAIM ANY IMPLIED WARRANTY OF MERCHANTABILITY OR FITNESS FOR ANY PARTICULAR PURPOSE. Further, we will not be responsible for any consequential, incidental or indirect damages (including, but not limited to, any loss of profits) from any cause whatsoever. No person has authority to change this warranty. \*Unless otherwise provided herein. Akron Brass industrial electronic components & the Severe-Duty Monitor have a one (1) year warranty. Select Akron Brass handline nozzles and valves carry a ten (10) year warranty. Select Weldon LED products carry a five (5) year warranty. Honda products

IF AN ITEM IS NOTED AS "NOT FIELD REPAIRABLE", OR YOU WISH TO RETURN AN ITEM TO AKRON BRASS FOR SERVICE PLEASE GO ONLINE TO, **ONLINEREPAIR.AKRONBRASS.COM** 

Chg. Date 12 02-19 13 08-21

|    | <u> </u> |                                      | NODUC  | 1 1417 (1 )          | UAL 3                |
|----|----------|--------------------------------------|--------|----------------------|----------------------|
| Fi | nd       | Description                          | Item   | STD<br>HANDLE<br>QTY | SPC<br>HANDLE<br>QTY |
| 1  |          | BASE 3"FLANGE RED                    | 128384 | 1                    | 1                    |
| 1  |          | BASE 4"FLANGE RED                    | 128382 | 1                    | 1                    |
| 1  |          | BASE AVM FLANGE RED                  | 127383 | 1                    | 1                    |
| 2  |          | ELBOW INLET RED                      | 126973 | 1                    | 1                    |
| 3  |          | ELBOW OUTLET 2.50"NH RED             | 124138 | 1                    | 1                    |
| 3  |          | ELBOW OUTLET 3.50"NH RED             | 128246 | 1                    | 1                    |
| 10 | В        | O-RING 2-342                         | 757319 | 1                    | 1                    |
| 11 | В        | O-RING 2-241                         | 757210 | 1                    | 1                    |
| 12 | В        | O-RING 2-158                         | 757326 | 1                    | 1                    |
| 13 |          | SLIDER                               | 125789 | 1                    | 1                    |
| 13 |          | SLIDER $\pm 22.5^{\circ}$ ONLY       | 125790 | 1                    | 1                    |
| 14 | Α        | BALL BRASS 3/8" DIA.                 | 704020 | 75                   | 75                   |
| 15 |          | PLUG SWIVEL W/HOLE                   | 742123 | 2                    | 2                    |
| 16 |          | PLUG SWIVEL                          | 742112 | 2                    | 2                    |
| 17 |          | FITTING GREASE                       | 713191 | 4                    | 4                    |
| 18 |          | PLUG SOCKET HEAD PIPE 1/8"NPT        | 744009 | 2                    | 2                    |
| 20 |          | PLUG                                 | 742246 | 1                    | 1                    |
| 21 | В        | O-RING 2-120                         | 757020 | 1                    | 1                    |
| 22 |          | WASHER #8                            | 784123 | 2                    | 2                    |
| 23 |          | SCREW SOCKET HEAD CAP #8-32 x 1/2"   | 765155 | 2                    | 2                    |
| 26 |          | BEARING UHMW 4.835 ID                | 803058 | 1                    | 1                    |
| 27 |          | BEARING UHMW 4.185 ID                | 803057 | 1                    | 1                    |
| 28 | В        | O-RING 2-242                         | 757073 | 1                    | 1                    |
| 29 | В        | O-RING 2-246                         | 757076 | 1                    | 1                    |
| 30 | В        | O-RING 2-347                         | 757446 | 1                    | 1                    |
| 31 | В        | O-RING 2-348                         | 757376 | 1                    | 1                    |
| 32 |          | GEAR WORM                            | 123934 | 1                    | 1                    |
| 33 |          | SCREW SOCKET HEAD CAP 1/4-20 x 3/4"  | 765030 | 9                    | 10                   |
| 34 |          | RING RETAINING                       | 758326 | 1                    | 1                    |
| 36 |          | HOUSING GEARBOX RED                  | 124302 | 1                    | 1                    |
| 37 |          | SCREW SOCKET HEAD CAP 1/4-20 x 2-1/4 | 765310 | 7                    | 7                    |
| 38 |          | BEARING                              | 803105 | 1                    | 1                    |
| 39 |          | SPRING BELLEVILLE                    | 769276 | 2                    | 2                    |
| 40 |          | WASHER THRUST                        | 784121 | 4                    | 4                    |
| 41 |          | BEARING NEEDLE                       | 703453 | 2                    | 2                    |
| 42 |          | KEY WOODRUFF 1/8" x 1/2"             | 727025 | 4                    | 6                    |
| 43 |          | GEAR WORM                            | 718273 | 2                    | 2                    |
| 44 |          | SHAFT                                | 768497 | 1                    | 2                    |
| 45 |          | BEARING ROLLER                       | 704395 | 1                    | 2                    |
| 46 |          | BEARING SLEEVE                       | 704941 | 1                    | 2                    |
| 47 | В        | O-RING 2-112                         | 757313 | 3                    | 4                    |
|    |          |                                      |        |                      |                      |

| Find                                                                                                                                                                                                                                                                                                                                                                                                                                                                                                                                                                                                                                                                                                                                                                                                                                                                                                                                                                                                                                                                                                                                                                                                                                                             | EAIV | 1 IVI <i>F</i> | ASTERII                               |          |        |        |
|------------------------------------------------------------------------------------------------------------------------------------------------------------------------------------------------------------------------------------------------------------------------------------------------------------------------------------------------------------------------------------------------------------------------------------------------------------------------------------------------------------------------------------------------------------------------------------------------------------------------------------------------------------------------------------------------------------------------------------------------------------------------------------------------------------------------------------------------------------------------------------------------------------------------------------------------------------------------------------------------------------------------------------------------------------------------------------------------------------------------------------------------------------------------------------------------------------------------------------------------------------------|------|----------------|---------------------------------------|----------|--------|--------|
| 49         BUSHING         803099         1         1           50         ADAPTER         126985         1         2           51         SCREW SOCKET HEAD CAP #10-24 x 5/8"         765028         8         16           52         HANDLE GRANK ROTATION         126988         1         1           53         PIN ROLL 3/16" x 7/8"         744088         2         2           54         STOP - ROTATION         769498         3         3           55         PLUG - ROTATION         744337         4         4           56         STOP - ELEVATION         76943         3         3           57         PLUG - ELEVATION         745187         1         1           58         PLATE ID 1250 GPM         127621         1         1           58         PLATE ID 2000 GPM         127622         1         1           59         NAIL GRIP         736052         4         4           60         WASHER BEARING         784114         1         2           61         WASHER BEARING         784113         5         6           62         BEARING THRUST ROLLER         704437         3         4                                                                                                                                | Fir  | nd             | Description                           | Item     | HANDLE | HANDLE |
| ADAPTER                                                                                                                                                                                                                                                                                                                                                                                                                                                                                                                                                                                                                                                                                                                                                                                                                                                                                                                                                                                                                                                                                                                                                                                                                                                          | 48   | В              | O-RING 2-036                          | 757312   | 2      | 2      |
| 51         SCREW SOCKET HEAD CAP #10-24 x 5/8"         765028         8         16           52         HANDLE CRANK ROTATION         126988         1         1           53         PIN ROLL 3/16" x 7/8"         744088         2         2           54         STOP - ROTATION         769498         3         3           55         PLUG - ROTATION         744337         4         4           56         STOP - ELEVATION         769843         3         3           57         PLUG - ELEVATION         745187         1         1           58         PLATE ID 1250 GPM         127622         1         1           58         PLATE ID 2000 GPM         127622         1         1           59         NAIL GRIP         736052         4         4           60         WASHER BEARING         784114         1         2           61         WASHER BEARING         784114         1         2           62         BEARING THRUST ROLLER         704437         3         4           70         SCREW SOCKET HEAD SET 5/16-18 x 1/4"         765071         4         4           80         BO ALIEVATION SENSOR POTTING         803401 <td< td=""><td>49</td><td></td><td>BUSHING</td><td>803099</td><td>1</td><td>1</td></td<>        | 49   |                | BUSHING                               | 803099   | 1      | 1      |
| HANDLE CRANK ROTATION                                                                                                                                                                                                                                                                                                                                                                                                                                                                                                                                                                                                                                                                                                                                                                                                                                                                                                                                                                                                                                                                                                                                                                                                                                            | 50   |                | ADAPTER                               | 126985   | 1      | 2      |
| PIN ROLL 3/16" x 7/8"   744088   2   2   2   54   STOP - ROTATION   769498   3   3   3   3   55   PLUG - ROTATION   769498   3   3   3   3   55   PLUG - ROTATION   769843   3   3   3   3   57   PLUG - ELEVATION   769843   3   3   3   57   PLUG - ELEVATION   745187   1   1   1   1   1   58   PLATE ID 1250 GPM   127621   1   1   1   1   58   PLATE ID 2000 GPM   127622   1   1   1   1   59   NAIL GRIP   736052   4   4   4   60   WASHER BEARING   784114   1   2   61   WASHER BEARING   784114   1   2   61   WASHER BEARING   784113   5   6   62   BEARING THRUST ROLLER   704437   3   4   4   70   SCREW SOCKET HEAD SET 5/16-18 x 1/4"   765071   4   4   4   76   76   76   76   76                                                                                                                                                                                                                                                                                                                                                                                                                                                                                                                                                          | 51   |                | SCREW SOCKET HEAD CAP #10-24 x 5/8"   | 765028   | 8      | 16     |
| 54         STOP - ROTATION         769498         3         3           55         PLUG - ROTATION         744337         4         4           56         STOP - ELEVATION         769843         3         3           57         PLUG - ELEVATION         745187         1         1           58         PLATE ID 1250 GPM         127621         1         1           58         PLATE ID 2000 GPM         127622         1         1           59         NAIL GRIP         736052         4         4           60         WASHER BEARING         784114         1         2           61         WASHER BEARING         784113         5         6           62         BEARING THRUST ROLLER         704437         3         4           70         SCREW SOCKET HEAD SET 5/16-18 x 1/4"         766071         4         4           80         BOX ELEVATION SENSOR POTTING         803401         1         1         1           81         B O-RING 2-136         757083         1         1         1         1         1         1         1         1         1         1         1         1         2         1         4         <                                                                                                         | 52   |                | HANDLE CRANK ROTATION                 | 126988   | 1      | 1      |
| 55         PLUG - ROTATION         744337         4         4           56         STOP - ELEVATION         769843         3         3           57         PLUG - ELEVATION         745187         1         1           58         PLATE ID 1250 GPM         127622         1         1           58         PLATE ID 2000 GPM         127622         1         1           59         NAIL GRIP         736052         4         4           60         WASHER BEARING         784114         1         2           61         WASHER BEARING         784113         5         6           62         BEARING THRUST ROLLER         704437         3         4           70         SCREW SOCKET HEAD SET 5/16-18 x 1/4"         765071         4         4           80         BOX ELEVATION SENSOR POTTING         803401         1         1         1           81         B         O-RING 2-138         757083         1         1         1           81         B         O-RING 2-138         765083         1         1         1           82         WASHER #8         784123         4         4         4         4         4                                                                                                                  | 53   |                | PIN ROLL 3/16" x 7/8"                 | 744088   | 2      | 2      |
| 56         STOP - ELEVATION         769843         3         3           57         PLUG - ELEVATION         745187         1         1           58         PLATE ID 1250 GPM         127621         1         1           58         PLATE ID 2000 GPM         127622         1         1           59         NAIL GRIP         736052         4         4           60         WASHER BEARING         784114         1         2           61         WASHER BEARING         784113         5         6           62         BEARING THRUST ROLLER         704437         3         4           70         SCREW SOCKET HEAD SET 5/16-18 x 1/4"         765071         4         4           80         BOX ELEVATION SENSOR POTTING         803401         1         1           81         B O. FRING 2-136         757083         1         1           82         WASHER #8         784123         4         4           83         SCREW SOCKET HEAD CAP #8-32 x 3/8"         765064         4         4           85         SCREW SOCKET HEAD SET #10-24 x 1/4"         765025         4         4           100         HOUSING PULLEY         127642 <t< td=""><td>54</td><td></td><td>STOP - ROTATION</td><td>769498</td><td>3</td><td>3</td></t<> | 54   |                | STOP - ROTATION                       | 769498   | 3      | 3      |
| 57         PLUG - ELEVATION         745187         1         1           58         PLATE ID 1250 GPM         127621         1         1           58         PLATE ID 2000 GPM         127622         1         1           59         NAIL GRIP         736052         4         4           60         WASHER BEARING         784114         1         2           61         WASHER BEARING         784113         5         6           62         BEARING THRUST ROLLER         704437         3         4           70         SCREW SOCKET HEAD SET 5/16-18 x 1/4"         765071         4         4           80         BOX ELEVATION SENSOR POTTING         803401         1         1           81         B O. FRING 2-136         757083         1         1           82         WASHER #8         784123         4         4           83         SCREW SOCKET HEAD CAP #8-32 x 3/8"         765064         4         4           85         SCREW SOCKET HEAD SET #10-24 x 1/4"         765025         4         4           100         HOUSING PULLEY         127642         1         2           101         SPROCKET         769499         2 <td>55</td> <td></td> <td>PLUG - ROTATION</td> <td>744337</td> <td>4</td> <td>4</td>        | 55   |                | PLUG - ROTATION                       | 744337   | 4      | 4      |
| 58         PLATE ID 1250 GPM         127621         1         1           58         PLATE ID 2000 GPM         127622         1         1           59         NAIL GRIP         736052         4         4           60         WASHER BEARING         784114         1         2           61         WASHER BEARING         784113         5         6           62         BEARING THRUST ROLLER         704437         3         4           70         SCREW SOCKET HEAD SET 5/16-18 x 1/4"         765071         4         4           80         BOX ELEVATION SENSOR POTTING         803401         1         1           81         B O-RING 2-136         757083         1         1           82         WASHER #8         784123         4         4           83         SCREW SOCKET HEAD CAP #8-32 x 3/8"         765064         4         4           85         SCREW SOCKET HEAD SET #10-24 x 1/4"         765025         4         4           100         HOUSING PULLEY         127642         1         2           101         SPROCKET         769495         1         2           102         SPACER         769495         1         <                                                                                              | 56   |                | STOP - ELEVATION                      | 769843   | 3      | 3      |
| PLATE ID 2000 GPM                                                                                                                                                                                                                                                                                                                                                                                                                                                                                                                                                                                                                                                                                                                                                                                                                                                                                                                                                                                                                                                                                                                                                                                                                                                | 57   |                | PLUG - ELEVATION                      | 745187   | 1      | 1      |
| 59         NAIL GRIP         736052         4         4           60         WASHER BEARING         784114         1         2           61         WASHER BEARING         784113         5         6           62         BEARING THRUST ROLLER         704437         3         4           70         SCREW SOCKET HEAD SET 5/16-18 x 1/4"         765071         4         4           80         BOX ELEVATION SENSOR POTTING         803401         1         1           81         B O-RING 2-136         757083         1         1           82         WASHER #8         784123         4         4           83         SCREW SOCKET HEAD CAP #8-32 x 3/8"         765064         4         4           85         SCREW SOCKET HEAD SET #10-24 x 1/4"         765025         4         4           100         HOUSING PULLEY         127642         1         2           101         SPROCKET         769499         2         4           102         SPACER         769495         1         2           103         SHAFT         768496         1         2           104         RING RETAINING         758132         1         2                                                                                                           | 58   |                | PLATE ID 1250 GPM                     | 127621   | 1      | 1      |
| 60 WASHER BEARING 784114 1 2 61 WASHER BEARING 784113 5 6 62 BEARING THRUST ROLLER 704437 3 4 70 SCREW SOCKET HEAD SET 5/16-18 x 1/4" 765071 4 4 80 BOX ELEVATION SENSOR POTTING 803401 1 1 81 B O-RING 2-136 757083 1 1 82 WASHER #8 784123 4 4 83 SCREW SOCKET HEAD CAP #8-32 x 3/8" 765064 4 4 85 SCREW SOCKET HEAD SET #10-24 x 1/4" 766025 4 4 100 HOUSING PULLEY 127642 1 2 101 SPROCKET 769499 2 4 102 SPACER 769495 1 2 103 SHAFT 768496 1 2 104 RING RETAINING 758132 1 2 105 COVER 126668 1 2 106 SPINNER 770384 2 2 107 B O-RING 2-152 757149 1 2 108 B O-RING 2-117 757105 1 2 109 B O-RING 2-010 757005 1 2 110 CHAIN ROLLER - 11 LINKS 35782014 1 2 111 SCREW SOCKET HEAD CAP #10-24 x 1" 767041 1 2 112 SCREW SOCKET HEAD CAP #10-24 x 1" 767041 1 2 113 SHAFT 768498 1 - 114 SPACER 768458 1 - 115 EXTENSION HANDWHEEL 124301 1 - 116 SCREW SOCKET HEAD CAP #10-24 x 1-1/4" 767100 4 - 117 BEARING SLEEVE 703995 1 -                                                                                                                                                                                                                                                                                                                             | 58   |                | PLATE ID 2000 GPM                     | 127622   | 1      | 1      |
| 61         WASHER BEARING         784113         5         6           62         BEARING THRUST ROLLER         704437         3         4           70         SCREW SOCKET HEAD SET 5/16-18 x 1/4"         765071         4         4           80         BOX ELEVATION SENSOR POTTING         803401         1         1           81         B         C-RING 2-136         757083         1         1           82         WASHER #8         784123         4         4           83         SCREW SOCKET HEAD CAP #8-32 x 3/8"         765064         4         4           85         SCREW SOCKET HEAD SET #10-24 x 1/4"         765025         4         4           100         HOUSING PULLEY         127642         1         2           101         SPROCKET         769499         2         4           102         SPACER         769495         1         2           103         SHAFT         768496         1         2           104         RING RETAINING         758132         1         2           105         COVER         126668         1         2           106         SPINNER         770384         2         2<                                                                                                           | 59   |                | NAIL GRIP                             | 736052   | 4      | 4      |
| 62         BEARING THRUST ROLLER         704437         3         4           70         SCREW SOCKET HEAD SET 5/16-18 x 1/4"         765071         4         4           80         BOX ELEVATION SENSOR POTTING         803401         1         1           81         B         O-RING 2-136         757083         1         1           82         WASHER #8         784123         4         4           83         SCREW SOCKET HEAD CAP #8-32 x 3/8"         765064         4         4           85         SCREW SOCKET HEAD SET #10-24 x 1/4"         765025         4         4           100         HOUSING PULLEY         127642         1         2           101         SPROCKET         769499         2         4           102         SPACER         769495         1         2           103         SHAFT         768496         1         2           104         RING RETAINING         758132         1         2           105         COVER         126668         1         2           106         SPINNER         770384         2         2           107         B         O-RING 2-117         757105         1 </td <td>60</td> <td></td> <td>WASHER BEARING</td> <td>784114</td> <td>1</td> <td>2</td>                    | 60   |                | WASHER BEARING                        | 784114   | 1      | 2      |
| 70         SCREW SOCKET HEAD SET 5/16-18 x 1/4"         765071         4         4           80         BOX ELEVATION SENSOR POTTING         803401         1         1           81         B         O-RING 2-136         757083         1         1           82         WASHER #8         784123         4         4           83         SCREW SOCKET HEAD CAP #8-32 x 3/8"         765064         4         4           85         SCREW SOCKET HEAD SET #10-24 x 1/4"         765025         4         4           100         HOUSING PULLEY         127642         1         2           101         SPROCKET         769499         2         4           102         SPACER         769495         1         2           103         SHAFT         768496         1         2           104         RING RETAINING         758132         1         2           105         COVER         126668         1         2           106         SPINNER         770384         2         2           107         B         O-RING 2-152         757149         1         2           108         B         O-RING 2-010         757005                                                                                                                     | 61   |                | WASHER BEARING                        | 784113   | 5      | 6      |
| 80         BOX ELEVATION SENSOR POTTING         803401         1         1           81         B         O-RING 2-136         757083         1         1           82         WASHER #8         784123         4         4           83         SCREW SOCKET HEAD CAP #8-32 x 3/8"         765064         4         4           85         SCREW SOCKET HEAD SET #10-24 x 1/4"         765025         4         4           100         HOUSING PULLEY         127642         1         2           101         SPROCKET         769499         2         4           102         SPACER         769495         1         2           103         SHAFT         768496         1         2           104         RING RETAINING         758132         1         2           105         COVER         126668         1         2           106         SPINNER         770384         2         2           107         B         O-RING 2-152         757149         1         2           108         B         O-RING 2-010         757005         1         2           109         B         O-RING 2-010         757005                                                                                                                                  | 62   |                | BEARING THRUST ROLLER                 | 704437   | 3      | 4      |
| 81       B       O-RING 2-136       757083       1       1         82       WASHER #8       784123       4       4         83       SCREW SOCKET HEAD CAP #8-32 x 3/8"       765064       4       4         85       SCREW SOCKET HEAD SET #10-24 x 1/4"       765025       4       4         100       HOUSING PULLEY       127642       1       2         101       SPROCKET       769499       2       4         102       SPACER       769495       1       2         103       SHAFT       768496       1       2         104       RING RETAINING       758132       1       2         105       COVER       126668       1       2         106       SPINNER       770384       2       2         107       B O-RING 2-152       757149       1       2         108       B O-RING 2-117       757105       1       2         109       B O-RING 2-010       757005       1       2         110       CHAIN ROLLER - 11 LINKS       35782014       1       2         111       SCREW SOCKET HEAD CAP #10-24 x 1"       767003       1       2                                                                                                                                                                                                             | 70   |                | SCREW SOCKET HEAD SET 5/16-18 x 1/4"  | 765071   | 4      | 4      |
| 82       WASHER #8       784123       4       4         83       SCREW SOCKET HEAD CAP #8-32 x 3/8"       765064       4       4         85       SCREW SOCKET HEAD SET #10-24 x 1/4"       765025       4       4         100       HOUSING PULLEY       127642       1       2         101       SPROCKET       769499       2       4         102       SPACER       769495       1       2         103       SHAFT       768496       1       2         104       RING RETAINING       758132       1       2         105       COVER       126668       1       2         106       SPINNER       770384       2       2         107       B O-RING 2-152       757149       1       2         108       B O-RING 2-117       757105       1       2         109       B O-RING 2-010       757005       1       2         110       CHAIN ROLLER - 11 LINKS       35782014       1       2         111       SCREW SOCKET HEAD CAP #10-24 x 1"       767003       1       2         113       SHAFT       768498       1       -         114       <                                                                                                                                                                                                       | 80   |                | BOX ELEVATION SENSOR POTTING          | 803401   | 1      | 1      |
| 83       SCREW SOCKET HEAD CAP #8-32 x 3/8"       765064       4       4         85       SCREW SOCKET HEAD SET #10-24 x 1/4"       765025       4       4         100       HOUSING PULLEY       127642       1       2         101       SPROCKET       769499       2       4         102       SPACER       769495       1       2         103       SHAFT       768496       1       2         104       RING RETAINING       758132       1       2         105       COVER       126668       1       2         106       SPINNER       770384       2       2         107       B O-RING 2-152       757149       1       2         108       B O-RING 2-117       757105       1       2         109       B O-RING 2-010       757005       1       2         110       CHAIN ROLLER - 11 LINKS       35782014       1       2         111       SCREW SOCKET HEAD CAP #10-24 x 1"       767041       1       2         113       SHAFT       768498       1       -         114       SPACER       768458       1       -         115 <td< td=""><td>81</td><td>В</td><td>O-RING 2-136</td><td>757083</td><td>1</td><td>1</td></td<>                                                                                                                  | 81   | В              | O-RING 2-136                          | 757083   | 1      | 1      |
| 85       SCREW SOCKET HEAD SET #10-24 x 1/4"       765025       4       4         100       HOUSING PULLEY       127642       1       2         101       SPROCKET       769499       2       4         102       SPACER       769495       1       2         103       SHAFT       768496       1       2         104       RING RETAINING       758132       1       2         105       COVER       126668       1       2         106       SPINNER       770384       2       2         107       BO-RING 2-152       757149       1       2         108       BO-RING 2-117       757105       1       2         109       BO-RING 2-117       757005       1       2         110       CHAIN ROLLER - 11 LINKS       35782014       1       2         111       SCREW SOCKET HEAD CAP #10-24 x 1"       767041       1       2         112       SCREW SOCKET HEAD CAP 1/4-20 x 1"       767003       1       2         113       SHAFT       768498       1       -         114       SPACER       768458       1       -         115       EX                                                                                                                                                                                                           | 82   |                | WASHER #8                             | 784123   | 4      | 4      |
| 100       HOUSING PULLEY       127642       1       2         101       SPROCKET       769499       2       4         102       SPACER       769495       1       2         103       SHAFT       768496       1       2         104       RING RETAINING       758132       1       2         105       COVER       126668       1       2         106       SPINNER       770384       2       2         107       B       O-RING 2-152       757149       1       2         108       B       O-RING 2-117       757105       1       2         109       B       O-RING 2-010       757005       1       2         110       CHAIN ROLLER - 11 LINKS       35782014       1       2         111       SCREW SOCKET HEAD CAP #10-24 x 1"       767041       1       2         112       SCREW SOCKET HEAD CAP 1/4-20 x 1"       767003       1       2         113       SHAFT       768498       1       -         114       SPACER       768458       1       -         115       EXTENSION HANDWHEEL       124301       1       - <tr< td=""><td>83</td><td></td><td>SCREW SOCKET HEAD CAP #8-32 x 3/8"</td><td>765064</td><td>4</td><td>4</td></tr<>                                                                                                      | 83   |                | SCREW SOCKET HEAD CAP #8-32 x 3/8"    | 765064   | 4      | 4      |
| 101       SPROCKET       769499       2       4         102       SPACER       769495       1       2         103       SHAFT       768496       1       2         104       RING RETAINING       758132       1       2         105       COVER       126668       1       2         106       SPINNER       770384       2       2         107       B       O-RING 2-152       757149       1       2         108       B       O-RING 2-117       757105       1       2         109       B       O-RING 2-010       757005       1       2         110       CHAIN ROLLER - 11 LINKS       35782014       1       2         111       SCREW SOCKET HEAD CAP #10-24 x 1"       767041       1       2         112       SCREW SOCKET HEAD CAP 1/4-20 x 1"       767003       1       2         113       SHAFT       768498       1       -         114       SPACER       768458       1       -         115       EXTENSION HANDWHEEL       124301       1       -         116       SCREW SOCKET HEAD CAP #10-24 x 1-1/4"       767100       4       -                                                                                                                                                                                                   | 85   |                | SCREW SOCKET HEAD SET #10-24 x 1/4"   | 765025   | 4      | 4      |
| 102       SPACER       769495       1       2         103       SHAFT       768496       1       2         104       RING RETAINING       758132       1       2         105       COVER       126668       1       2         106       SPINNER       770384       2       2         107       B       O-RING 2-152       757149       1       2         108       B       O-RING 2-117       757105       1       2         109       B       O-RING 2-010       757005       1       2         110       CHAIN ROLLER - 11 LINKS       35782014       1       2         111       SCREW SOCKET HEAD CAP #10-24 x 1"       767041       1       2         112       SCREW SOCKET HEAD CAP 1/4-20 x 1"       767003       1       2         113       SHAFT       768498       1       -         114       SPACER       768458       1       -         115       EXTENSION HANDWHEEL       124301       1       -         116       SCREW SOCKET HEAD CAP #10-24 x 1-1/4"       767100       4       -         117       BEARING SLEEVE       703995       1                                                                                                                                                                                                     | 100  |                | HOUSING PULLEY                        | 127642   | 1      | 2      |
| 103       SHAFT       768496       1       2         104       RING RETAINING       758132       1       2         105       COVER       126668       1       2         106       SPINNER       770384       2       2         107       B O-RING 2-152       757149       1       2         108       B O-RING 2-117       757105       1       2         109       B O-RING 2-010       757005       1       2         110       CHAIN ROLLER - 11 LINKS       35782014       1       2         111       SCREW SOCKET HEAD CAP #10-24 x 1"       767041       1       2         112       SCREW SOCKET HEAD CAP 1/4-20 x 1"       767003       1       2         113       SHAFT       768498       1       -         114       SPACER       768458       1       -         115       EXTENSION HANDWHEEL       124301       1       -         116       SCREW SOCKET HEAD CAP #10-24 x 1-1/4"       767100       4       -         117       BEARING SLEEVE       703995       1       -                                                                                                                                                                                                                                                                     | 101  |                | SPROCKET                              | 769499   | 2      | 4      |
| 104       RING RETAINING       758132       1       2         105       COVER       126668       1       2         106       SPINNER       770384       2       2         107       B       O-RING 2-152       757149       1       2         108       B       O-RING 2-117       757105       1       2         109       B       O-RING 2-010       757005       1       2         110       CHAIN ROLLER - 11 LINKS       35782014       1       2         111       SCREW SOCKET HEAD CAP #10-24 x 1"       767041       1       2         112       SCREW SOCKET HEAD CAP 1/4-20 x 1"       767003       1       2         113       SHAFT       768498       1       -         114       SPACER       768458       1       -         115       EXTENSION HANDWHEEL       124301       1       -         116       SCREW SOCKET HEAD CAP #10-24 x 1-1/4"       767100       4       -         117       BEARING SLEEVE       703995       1       -                                                                                                                                                                                                                                                                                                        | 102  |                | SPACER                                | 769495   | 1      | 2      |
| 105       COVER       126668       1       2         106       SPINNER       770384       2       2         107       B       O-RING 2-152       757149       1       2         108       B       O-RING 2-117       757105       1       2         109       B       O-RING 2-010       757005       1       2         110       CHAIN ROLLER - 11 LINKS       35782014       1       2         111       SCREW SOCKET HEAD CAP #10-24 x 1"       767041       1       2         112       SCREW SOCKET HEAD CAP 1/4-20 x 1"       767003       1       2         113       SHAFT       768498       1       -         114       SPACER       768458       1       -         115       EXTENSION HANDWHEEL       124301       1       -         116       SCREW SOCKET HEAD CAP #10-24 x 1-1/4"       767100       4       -         117       BEARING SLEEVE       703995       1       -                                                                                                                                                                                                                                                                                                                                                                      | 103  |                | SHAFT                                 | 768496   | 1      | 2      |
| 106       SPINNER       770384       2       2         107       B       O-RING 2-152       757149       1       2         108       B       O-RING 2-117       757105       1       2         109       B       O-RING 2-010       757005       1       2         110       CHAIN ROLLER - 11 LINKS       35782014       1       2         111       SCREW SOCKET HEAD CAP #10-24 x 1"       767041       1       2         112       SCREW SOCKET HEAD CAP 1/4-20 x 1"       767003       1       2         113       SHAFT       768498       1       -         114       SPACER       768458       1       -         115       EXTENSION HANDWHEEL       124301       1       -         116       SCREW SOCKET HEAD CAP #10-24 x 1-1/4"       767100       4       -         117       BEARING SLEEVE       703995       1       -                                                                                                                                                                                                                                                                                                                                                                                                                           | 104  |                | RING RETAINING                        | 758132   | 1      | 2      |
| 107       B       O-RING 2-152       757149       1       2         108       B       O-RING 2-117       757105       1       2         109       B       O-RING 2-010       757005       1       2         110       CHAIN ROLLER - 11 LINKS       35782014       1       2         111       SCREW SOCKET HEAD CAP #10-24 x 1"       767041       1       2         112       SCREW SOCKET HEAD CAP 1/4-20 x 1"       767003       1       2         113       SHAFT       768498       1       -         114       SPACER       768458       1       -         115       EXTENSION HANDWHEEL       124301       1       -         116       SCREW SOCKET HEAD CAP #10-24 x 1-1/4"       767100       4       -         117       BEARING SLEEVE       703995       1       -                                                                                                                                                                                                                                                                                                                                                                                                                                                                                  | 105  |                | COVER                                 | 126668   | 1      | 2      |
| 108       B       O-RING 2-117       757105       1       2         109       B       O-RING 2-010       757005       1       2         110       CHAIN ROLLER - 11 LINKS       35782014       1       2         111       SCREW SOCKET HEAD CAP #10-24 x 1"       767041       1       2         112       SCREW SOCKET HEAD CAP 1/4-20 x 1"       767003       1       2         113       SHAFT       768498       1       -         114       SPACER       768458       1       -         115       EXTENSION HANDWHEEL       124301       1       -         116       SCREW SOCKET HEAD CAP #10-24 x 1-1/4"       767100       4       -         117       BEARING SLEEVE       703995       1       -                                                                                                                                                                                                                                                                                                                                                                                                                                                                                                                                                      | 106  |                | SPINNER                               | 770384   | 2      | 2      |
| 109       B       O-RING 2-010       757005       1       2         110       CHAIN ROLLER - 11 LINKS       35782014       1       2         111       SCREW SOCKET HEAD CAP #10-24 x 1"       767041       1       2         112       SCREW SOCKET HEAD CAP 1/4-20 x 1"       767003       1       2         113       SHAFT       768498       1       -         114       SPACER       768458       1       -         115       EXTENSION HANDWHEEL       124301       1       -         116       SCREW SOCKET HEAD CAP #10-24 x 1-1/4"       767100       4       -         117       BEARING SLEEVE       703995       1       -                                                                                                                                                                                                                                                                                                                                                                                                                                                                                                                                                                                                                          | 107  | В              | O-RING 2-152                          | 757149   | 1      | 2      |
| 110       CHAIN ROLLER - 11 LINKS       35782014       1       2         111       SCREW SOCKET HEAD CAP #10-24 x 1"       767041       1       2         112       SCREW SOCKET HEAD CAP 1/4-20 x 1"       767003       1       2         113       SHAFT       768498       1       -         114       SPACER       768458       1       -         115       EXTENSION HANDWHEEL       124301       1       -         116       SCREW SOCKET HEAD CAP #10-24 x 1-1/4"       767100       4       -         117       BEARING SLEEVE       703995       1       -                                                                                                                                                                                                                                                                                                                                                                                                                                                                                                                                                                                                                                                                                              | 108  | В              | O-RING 2-117                          | 757105   | 1      | 2      |
| 111       SCREW SOCKET HEAD CAP #10-24 x 1"       767041       1       2         112       SCREW SOCKET HEAD CAP 1/4-20 x 1"       767003       1       2         113       SHAFT       768498       1       -         114       SPACER       768458       1       -         115       EXTENSION HANDWHEEL       124301       1       -         116       SCREW SOCKET HEAD CAP #10-24 x 1-1/4"       767100       4       -         117       BEARING SLEEVE       703995       1       -                                                                                                                                                                                                                                                                                                                                                                                                                                                                                                                                                                                                                                                                                                                                                                       | 109  | В              | O-RING 2-010                          | 757005   | 1      | 2      |
| 112       SCREW SOCKET HEAD CAP 1/4-20 x 1"       767003       1       2         113       SHAFT       768498       1       -         114       SPACER       768458       1       -         115       EXTENSION HANDWHEEL       124301       1       -         116       SCREW SOCKET HEAD CAP #10-24 x 1-1/4"       767100       4       -         117       BEARING SLEEVE       703995       1       -                                                                                                                                                                                                                                                                                                                                                                                                                                                                                                                                                                                                                                                                                                                                                                                                                                                        | 110  |                | CHAIN ROLLER - 11 LINKS               | 35782014 | 1      | 2      |
| 113       SHAFT       768498       1       -         114       SPACER       768458       1       -         115       EXTENSION HANDWHEEL       124301       1       -         116       SCREW SOCKET HEAD CAP #10-24 x 1-1/4"       767100       4       -         117       BEARING SLEEVE       703995       1       -                                                                                                                                                                                                                                                                                                                                                                                                                                                                                                                                                                                                                                                                                                                                                                                                                                                                                                                                         | 111  |                | SCREW SOCKET HEAD CAP #10-24 x 1"     | 767041   | 1      | 2      |
| 114       SPACER       768458       1       -         115       EXTENSION HANDWHEEL       124301       1       -         116       SCREW SOCKET HEAD CAP #10-24 x 1-1/4"       767100       4       -         117       BEARING SLEEVE       703995       1       -                                                                                                                                                                                                                                                                                                                                                                                                                                                                                                                                                                                                                                                                                                                                                                                                                                                                                                                                                                                              | 112  |                | SCREW SOCKET HEAD CAP 1/4-20 x 1"     | 767003   | 1      | 2      |
| 115       EXTENSION HANDWHEEL       124301       1       -         116       SCREW SOCKET HEAD CAP #10-24 x 1-1/4"       767100       4       -         117       BEARING SLEEVE       703995       1       -                                                                                                                                                                                                                                                                                                                                                                                                                                                                                                                                                                                                                                                                                                                                                                                                                                                                                                                                                                                                                                                    | 113  |                | SHAFT                                 | 768498   | 1      | -      |
| 116         SCREW SOCKET HEAD CAP #10-24 x 1-1/4"         767100         4         -           117         BEARING SLEEVE         703995         1         -                                                                                                                                                                                                                                                                                                                                                                                                                                                                                                                                                                                                                                                                                                                                                                                                                                                                                                                                                                                                                                                                                                     | 114  |                | SPACER                                | 768458   | 1      | -      |
| 117 BEARING SLEEVE 703995 1 -                                                                                                                                                                                                                                                                                                                                                                                                                                                                                                                                                                                                                                                                                                                                                                                                                                                                                                                                                                                                                                                                                                                                                                                                                                    | 115  |                | EXTENSION HANDWHEEL                   | 124301   | 1      | -      |
|                                                                                                                                                                                                                                                                                                                                                                                                                                                                                                                                                                                                                                                                                                                                                                                                                                                                                                                                                                                                                                                                                                                                                                                                                                                                  | 116  |                | SCREW SOCKET HEAD CAP #10-24 x 1-1/4" | 767100   | 4      | -      |
| 118         HANDLE CRANK ELEVATION         126989         1         1                                                                                                                                                                                                                                                                                                                                                                                                                                                                                                                                                                                                                                                                                                                                                                                                                                                                                                                                                                                                                                                                                                                                                                                            | 117  |                | BEARING SLEEVE                        | 703995   | 1      | -      |
|                                                                                                                                                                                                                                                                                                                                                                                                                                                                                                                                                                                                                                                                                                                                                                                                                                                                                                                                                                                                                                                                                                                                                                                                                                                                  | 118  |                | HANDLE CRANK ELEVATION                | 126989   | 1      | 1      |

| Find |   | Description                         | Item   | STD<br>HANDLE<br>QTY | SPC<br>HANDLE<br>QTY |  |
|------|---|-------------------------------------|--------|----------------------|----------------------|--|
| 119  |   | GAUGE PRESSURE KPA/PSI              | 718322 | 1                    | 1                    |  |
| 119  |   | GAUGE PRESSURE MPA/BAR              | 718323 | 1                    | 1                    |  |
| 132  | * | ADAPTER THREAD                      | -      | 1                    | 1                    |  |
| 133  |   | GASKET                              | 717043 | 1                    | 1                    |  |
| 134  |   | SCREW SOCKET HEAD SET 1/4-20 x 1/4" | 765002 | 1                    | 1                    |  |
|      |   |                                     |        |                      |                      |  |
| Α    |   | KIT OF 50 BALLS                     |        | 109342               |                      |  |
| В    |   | FIELD SERVICE KIT                   |        | 92200001             |                      |  |

<sup>\*</sup> CONTACT AKRON BRASS CUSTOMER SERVICE FOR PROPER 2.5" THREADED ADAPTER

PHONE: 800.228.1161 | www.akronbrass.com

© 2016 Akron Brass Company. All rights reservered. No portion of this can be reproduced without the express written consent of the Akron Brass Company.