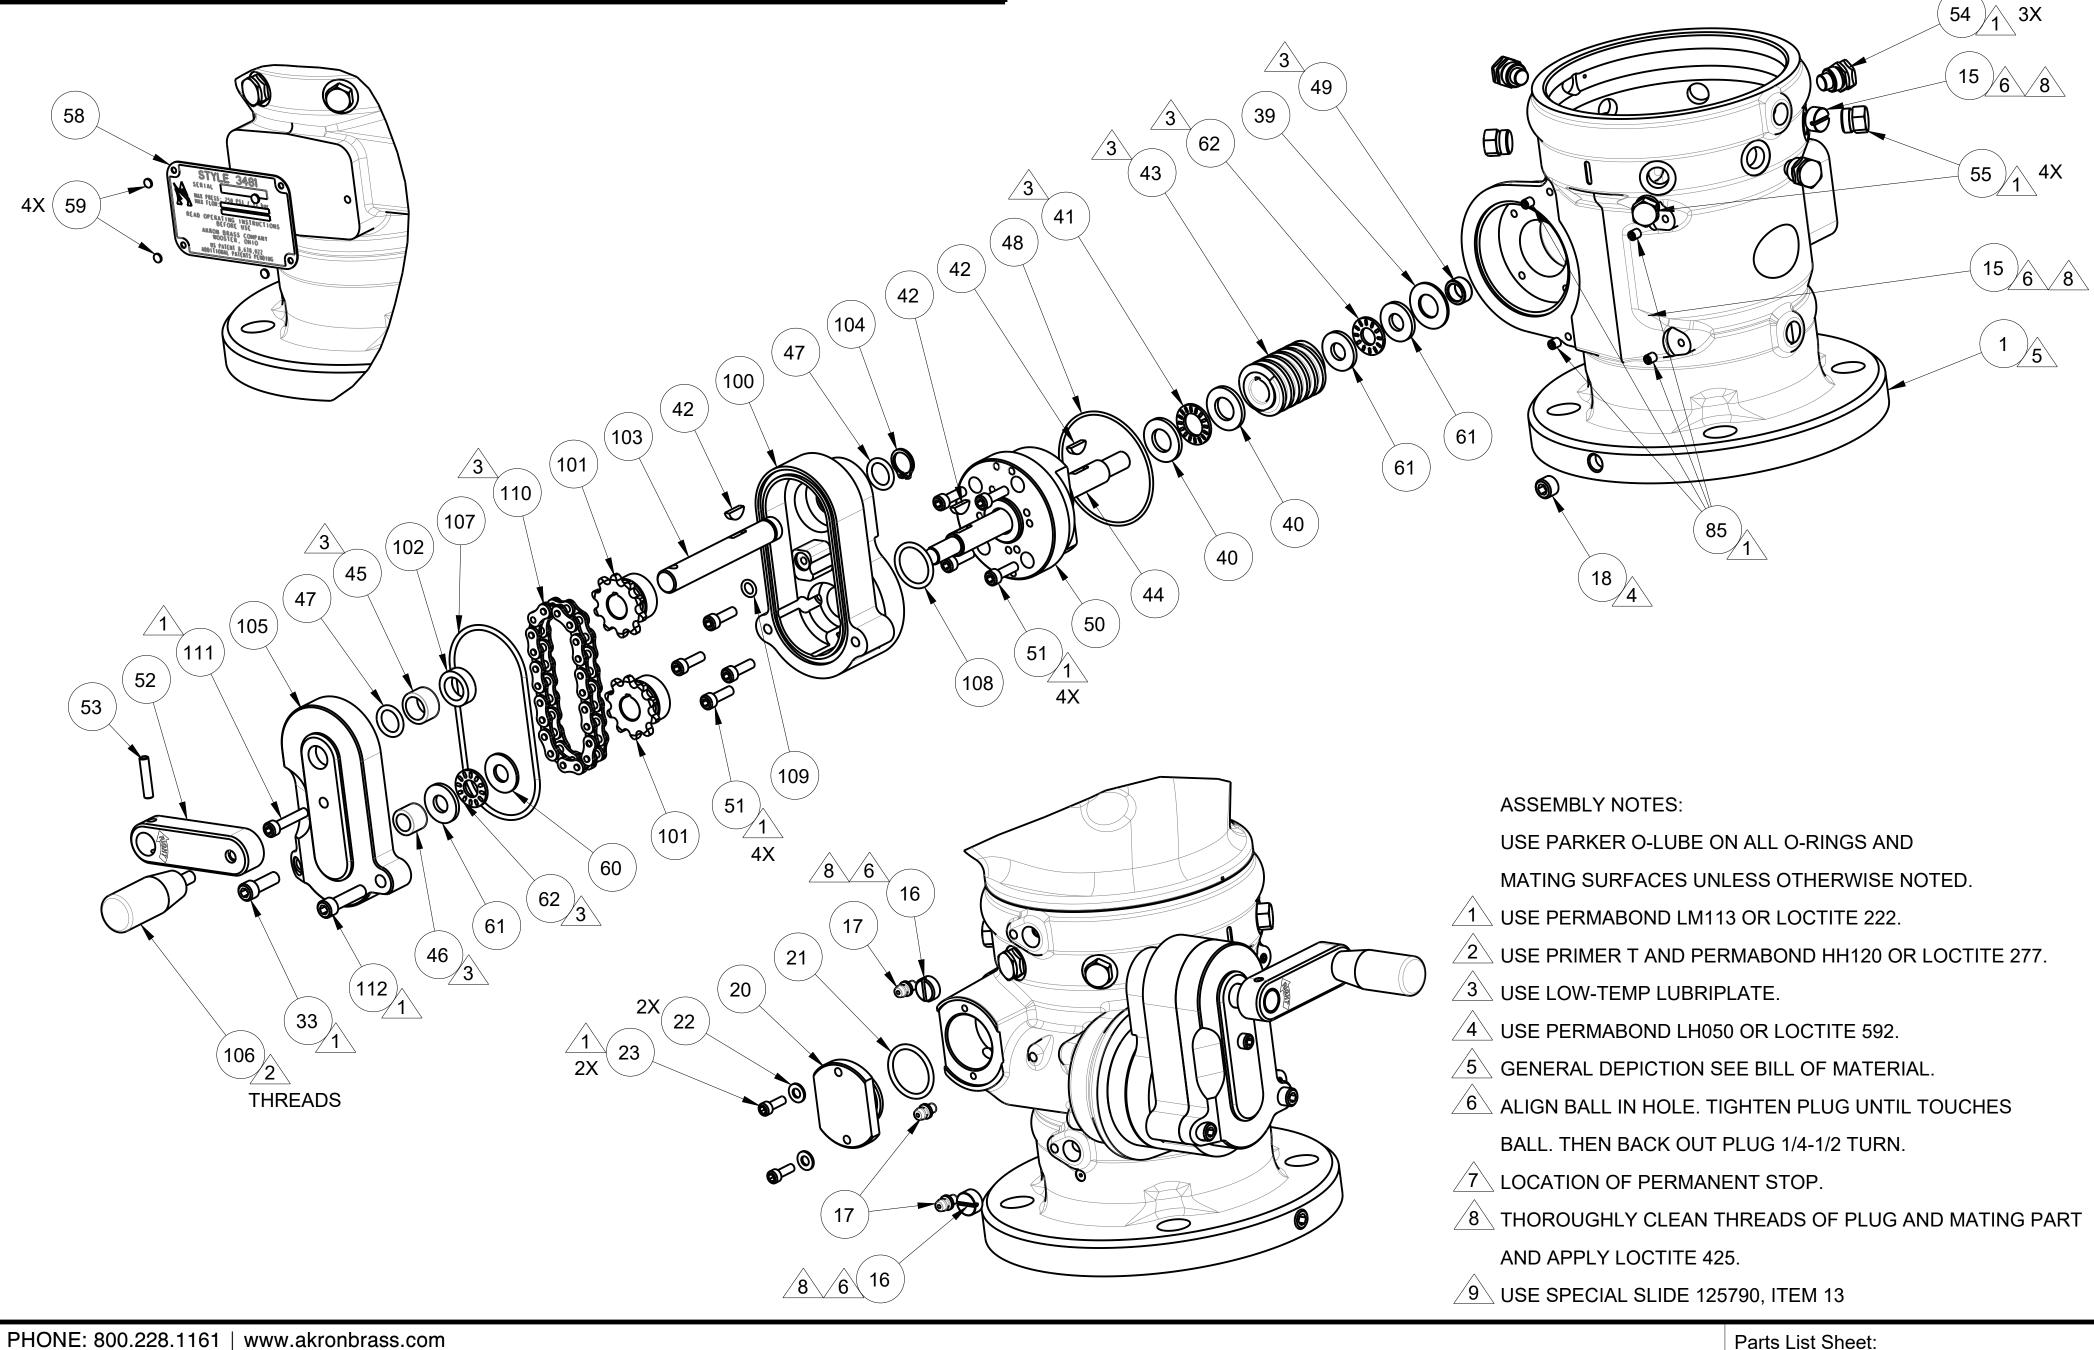

## ASSEMBLY NOTES:

USE PARKER O-LUBE ON ALL O-RINGS AND MATING SURFACES UNLESS OTHERWISE NOTED.

- 1 USE PERMABOND LM113 OR LOCTITE 222.
- 2 USE PRIMER T AND PERMABOND HH120 OR LOCTITE 277.
- 3 USE LOW-TEMP LUBRIPLATE.
- 4 USE PERMABOND LH050 OR LOCTITE 592.
- 5 GENERAL DEPICTION SEE BILL OF MATERIAL.
- 6 ALIGN BALL IN HOLE. TIGHTEN PLUG UNTIL TOUCHES BALL. THEN BACK OUT PLUG 1/4-1/2 TURN.
- 7 LOCATION OF PERMANENT STOP.
- 8 THOROUGHLY CLEAN THREADS OF PLUG AND MATING PART AND APPLY LOCTITE 425.
- 9 USE SPECIAL SLIDE 125790, ITEM 13

IF AN ITEM IS NOTED AS "NOT FIELD REPAIRABLE", OR YOU WISH TO RETURN AN ITEM TO AKRON BRASS FOR SERVICE PLEASE GO ONLINE TO, **ONLINEREPAIR.AKRONBRASS.COM** 

Chg. Date 12 02-19 13 08-21

|    | <u> </u> |                                      | NODUC  | 1 1417 (1 )          | UAL 3                |
|----|----------|--------------------------------------|--------|----------------------|----------------------|
| Fi | nd       | Description                          | Item   | STD<br>HANDLE<br>QTY | SPC<br>HANDLE<br>QTY |
| 1  |          | BASE 3"FLANGE RED                    | 128384 | 1                    | 1                    |
| 1  |          | BASE 4"FLANGE RED                    | 128382 | 1                    | 1                    |
| 1  |          | BASE AVM FLANGE RED                  | 127383 | 1                    | 1                    |
| 2  |          | ELBOW INLET RED                      | 126973 | 1                    | 1                    |
| 3  |          | ELBOW OUTLET 2.50"NH RED             | 124138 | 1                    | 1                    |
| 3  |          | ELBOW OUTLET 3.50"NH RED             | 128246 | 1                    | 1                    |
| 10 | В        | O-RING 2-342                         | 757319 | 1                    | 1                    |
| 11 | В        | O-RING 2-241                         | 757210 | 1                    | 1                    |
| 12 | В        | O-RING 2-158                         | 757326 | 1                    | 1                    |
| 13 |          | SLIDER                               | 125789 | 1                    | 1                    |
| 13 |          | SLIDER $\pm 22.5^{\circ}$ ONLY       | 125790 | 1                    | 1                    |
| 14 | Α        | BALL BRASS 3/8" DIA.                 | 704020 | 75                   | 75                   |
| 15 |          | PLUG SWIVEL W/HOLE                   | 742123 | 2                    | 2                    |
| 16 |          | PLUG SWIVEL                          | 742112 | 2                    | 2                    |
| 17 |          | FITTING GREASE                       | 713191 | 4                    | 4                    |
| 18 |          | PLUG SOCKET HEAD PIPE 1/8"NPT        | 744009 | 2                    | 2                    |
| 20 |          | PLUG                                 | 742246 | 1                    | 1                    |
| 21 | В        | O-RING 2-120                         | 757020 | 1                    | 1                    |
| 22 |          | WASHER #8                            | 784123 | 2                    | 2                    |
| 23 |          | SCREW SOCKET HEAD CAP #8-32 x 1/2"   | 765155 | 2                    | 2                    |
| 26 |          | BEARING UHMW 4.835 ID                | 803058 | 1                    | 1                    |
| 27 |          | BEARING UHMW 4.185 ID                | 803057 | 1                    | 1                    |
| 28 | В        | O-RING 2-242                         | 757073 | 1                    | 1                    |
| 29 | В        | O-RING 2-246                         | 757076 | 1                    | 1                    |
| 30 | В        | O-RING 2-347                         | 757446 | 1                    | 1                    |
| 31 | В        | O-RING 2-348                         | 757376 | 1                    | 1                    |
| 32 |          | GEAR WORM                            | 123934 | 1                    | 1                    |
| 33 |          | SCREW SOCKET HEAD CAP 1/4-20 x 3/4"  | 765030 | 9                    | 10                   |
| 34 |          | RING RETAINING                       | 758326 | 1                    | 1                    |
| 36 |          | HOUSING GEARBOX RED                  | 124302 | 1                    | 1                    |
| 37 |          | SCREW SOCKET HEAD CAP 1/4-20 x 2-1/4 | 765310 | 7                    | 7                    |
| 38 |          | BEARING                              | 803105 | 1                    | 1                    |
| 39 |          | SPRING BELLEVILLE                    | 769276 | 2                    | 2                    |
| 40 |          | WASHER THRUST                        | 784121 | 4                    | 4                    |
| 41 |          | BEARING NEEDLE                       | 703453 | 2                    | 2                    |
| 42 |          | KEY WOODRUFF 1/8" x 1/2"             | 727025 | 4                    | 6                    |
| 43 |          | GEAR WORM                            | 718273 | 2                    | 2                    |
| 44 |          | SHAFT                                | 768497 | 1                    | 2                    |
| 45 |          | BEARING ROLLER                       | 704395 | 1                    | 2                    |
| 46 |          | BEARING SLEEVE                       | 704941 | 1                    | 2                    |
| 47 | В        | O-RING 2-112                         | 757313 | 3                    | 4                    |
|    |          |                                      |        |                      |                      |

| Find                                                                                                                                                                                                                                                                                                                                                                                                                                                                                                                                                                                                                                                                                                                                                                                                                                                                                                                                                                                                                                                                                                                                                                                                                                                             | EAIV | 1 IVI <i>F</i> | ASTERII                               |          |        |        |
|------------------------------------------------------------------------------------------------------------------------------------------------------------------------------------------------------------------------------------------------------------------------------------------------------------------------------------------------------------------------------------------------------------------------------------------------------------------------------------------------------------------------------------------------------------------------------------------------------------------------------------------------------------------------------------------------------------------------------------------------------------------------------------------------------------------------------------------------------------------------------------------------------------------------------------------------------------------------------------------------------------------------------------------------------------------------------------------------------------------------------------------------------------------------------------------------------------------------------------------------------------------|------|----------------|---------------------------------------|----------|--------|--------|
| 49         BUSHING         803099         1         1           50         ADAPTER         126985         1         2           51         SCREW SOCKET HEAD CAP #10-24 x 5/8"         765028         8         16           52         HANDLE GRANK ROTATION         126988         1         1           53         PIN ROLL 3/16" x 7/8"         744088         2         2           54         STOP - ROTATION         769498         3         3           55         PLUG - ROTATION         744337         4         4           56         STOP - ELEVATION         76943         3         3           57         PLUG - ELEVATION         745187         1         1           58         PLATE ID 1250 GPM         127621         1         1           58         PLATE ID 2000 GPM         127622         1         1           59         NAIL GRIP         736052         4         4           60         WASHER BEARING         784114         1         2           61         WASHER BEARING         784113         5         6           62         BEARING THRUST ROLLER         704437         3         4                                                                                                                                | Fir  | nd             | Description                           | Item     | HANDLE | HANDLE |
| ADAPTER                                                                                                                                                                                                                                                                                                                                                                                                                                                                                                                                                                                                                                                                                                                                                                                                                                                                                                                                                                                                                                                                                                                                                                                                                                                          | 48   | В              | O-RING 2-036                          | 757312   | 2      | 2      |
| 51         SCREW SOCKET HEAD CAP #10-24 x 5/8"         765028         8         16           52         HANDLE CRANK ROTATION         126988         1         1           53         PIN ROLL 3/16" x 7/8"         744088         2         2           54         STOP - ROTATION         769498         3         3           55         PLUG - ROTATION         744337         4         4           56         STOP - ELEVATION         769843         3         3           57         PLUG - ELEVATION         745187         1         1           58         PLATE ID 1250 GPM         127622         1         1           58         PLATE ID 2000 GPM         127622         1         1           59         NAIL GRIP         736052         4         4           60         WASHER BEARING         784114         1         2           61         WASHER BEARING         784114         1         2           62         BEARING THRUST ROLLER         704437         3         4           70         SCREW SOCKET HEAD SET 5/16-18 x 1/4"         765071         4         4           80         BO ALIEVATION SENSOR POTTING         803401 <td< td=""><td>49</td><td></td><td>BUSHING</td><td>803099</td><td>1</td><td>1</td></td<>        | 49   |                | BUSHING                               | 803099   | 1      | 1      |
| HANDLE CRANK ROTATION                                                                                                                                                                                                                                                                                                                                                                                                                                                                                                                                                                                                                                                                                                                                                                                                                                                                                                                                                                                                                                                                                                                                                                                                                                            | 50   |                | ADAPTER                               | 126985   | 1      | 2      |
| PIN ROLL 3/16" x 7/8"   744088   2   2   2   54   STOP - ROTATION   769498   3   3   3   3   55   PLUG - ROTATION   769498   3   3   3   3   55   PLUG - ROTATION   769843   3   3   3   3   57   PLUG - ELEVATION   769843   3   3   3   57   PLUG - ELEVATION   745187   1   1   1   1   1   58   PLATE ID 1250 GPM   127621   1   1   1   1   58   PLATE ID 2000 GPM   127622   1   1   1   1   59   NAIL GRIP   736052   4   4   4   60   WASHER BEARING   784114   1   2   61   WASHER BEARING   784114   1   2   61   WASHER BEARING   784113   5   6   62   BEARING THRUST ROLLER   704437   3   4   4   70   SCREW SOCKET HEAD SET 5/16-18 x 1/4"   765071   4   4   4   76   76   76   76   76                                                                                                                                                                                                                                                                                                                                                                                                                                                                                                                                                          | 51   |                | SCREW SOCKET HEAD CAP #10-24 x 5/8"   | 765028   | 8      | 16     |
| 54         STOP - ROTATION         769498         3         3           55         PLUG - ROTATION         744337         4         4           56         STOP - ELEVATION         769843         3         3           57         PLUG - ELEVATION         745187         1         1           58         PLATE ID 1250 GPM         127621         1         1           58         PLATE ID 2000 GPM         127622         1         1           59         NAIL GRIP         736052         4         4           60         WASHER BEARING         784114         1         2           61         WASHER BEARING         784113         5         6           62         BEARING THRUST ROLLER         704437         3         4           70         SCREW SOCKET HEAD SET 5/16-18 x 1/4"         766071         4         4           80         BOX ELEVATION SENSOR POTTING         803401         1         1         1           81         B O-RING 2-136         757083         1         1         1         1         1         1         1         1         1         1         1         1         2         1         4         <                                                                                                         | 52   |                | HANDLE CRANK ROTATION                 | 126988   | 1      | 1      |
| 55         PLUG - ROTATION         744337         4         4           56         STOP - ELEVATION         769843         3         3           57         PLUG - ELEVATION         745187         1         1           58         PLATE ID 1250 GPM         127622         1         1           58         PLATE ID 2000 GPM         127622         1         1           59         NAIL GRIP         736052         4         4           60         WASHER BEARING         784114         1         2           61         WASHER BEARING         784113         5         6           62         BEARING THRUST ROLLER         704437         3         4           70         SCREW SOCKET HEAD SET 5/16-18 x 1/4"         765071         4         4           80         BOX ELEVATION SENSOR POTTING         803401         1         1         1           81         B         O-RING 2-138         757083         1         1         1           81         B         O-RING 2-138         765083         1         1         1           82         WASHER #8         784123         4         4         4         4         4                                                                                                                  | 53   |                | PIN ROLL 3/16" x 7/8"                 | 744088   | 2      | 2      |
| 56         STOP - ELEVATION         769843         3         3           57         PLUG - ELEVATION         745187         1         1           58         PLATE ID 1250 GPM         127621         1         1           58         PLATE ID 2000 GPM         127622         1         1           59         NAIL GRIP         736052         4         4           60         WASHER BEARING         784114         1         2           61         WASHER BEARING         784113         5         6           62         BEARING THRUST ROLLER         704437         3         4           70         SCREW SOCKET HEAD SET 5/16-18 x 1/4"         765071         4         4           80         BOX ELEVATION SENSOR POTTING         803401         1         1           81         B O. FRING 2-136         757083         1         1           82         WASHER #8         784123         4         4           83         SCREW SOCKET HEAD CAP #8-32 x 3/8"         765064         4         4           85         SCREW SOCKET HEAD SET #10-24 x 1/4"         765025         4         4           100         HOUSING PULLEY         127642 <t< td=""><td>54</td><td></td><td>STOP - ROTATION</td><td>769498</td><td>3</td><td>3</td></t<> | 54   |                | STOP - ROTATION                       | 769498   | 3      | 3      |
| 57         PLUG - ELEVATION         745187         1         1           58         PLATE ID 1250 GPM         127621         1         1           58         PLATE ID 2000 GPM         127622         1         1           59         NAIL GRIP         736052         4         4           60         WASHER BEARING         784114         1         2           61         WASHER BEARING         784113         5         6           62         BEARING THRUST ROLLER         704437         3         4           70         SCREW SOCKET HEAD SET 5/16-18 x 1/4"         765071         4         4           80         BOX ELEVATION SENSOR POTTING         803401         1         1           81         B O. FRING 2-136         757083         1         1           82         WASHER #8         784123         4         4           83         SCREW SOCKET HEAD CAP #8-32 x 3/8"         765064         4         4           85         SCREW SOCKET HEAD SET #10-24 x 1/4"         765025         4         4           100         HOUSING PULLEY         127642         1         2           101         SPROCKET         769499         2 <td>55</td> <td></td> <td>PLUG - ROTATION</td> <td>744337</td> <td>4</td> <td>4</td>        | 55   |                | PLUG - ROTATION                       | 744337   | 4      | 4      |
| 58         PLATE ID 1250 GPM         127621         1         1           58         PLATE ID 2000 GPM         127622         1         1           59         NAIL GRIP         736052         4         4           60         WASHER BEARING         784114         1         2           61         WASHER BEARING         784113         5         6           62         BEARING THRUST ROLLER         704437         3         4           70         SCREW SOCKET HEAD SET 5/16-18 x 1/4"         765071         4         4           80         BOX ELEVATION SENSOR POTTING         803401         1         1           81         B O-RING 2-136         757083         1         1           82         WASHER #8         784123         4         4           83         SCREW SOCKET HEAD CAP #8-32 x 3/8"         765064         4         4           85         SCREW SOCKET HEAD SET #10-24 x 1/4"         765025         4         4           100         HOUSING PULLEY         127642         1         2           101         SPROCKET         769495         1         2           102         SPACER         769495         1         <                                                                                              | 56   |                | STOP - ELEVATION                      | 769843   | 3      | 3      |
| PLATE ID 2000 GPM                                                                                                                                                                                                                                                                                                                                                                                                                                                                                                                                                                                                                                                                                                                                                                                                                                                                                                                                                                                                                                                                                                                                                                                                                                                | 57   |                | PLUG - ELEVATION                      | 745187   | 1      | 1      |
| 59         NAIL GRIP         736052         4         4           60         WASHER BEARING         784114         1         2           61         WASHER BEARING         784113         5         6           62         BEARING THRUST ROLLER         704437         3         4           70         SCREW SOCKET HEAD SET 5/16-18 x 1/4"         765071         4         4           80         BOX ELEVATION SENSOR POTTING         803401         1         1           81         B O-RING 2-136         757083         1         1           82         WASHER #8         784123         4         4           83         SCREW SOCKET HEAD CAP #8-32 x 3/8"         765064         4         4           85         SCREW SOCKET HEAD SET #10-24 x 1/4"         765025         4         4           100         HOUSING PULLEY         127642         1         2           101         SPROCKET         769499         2         4           102         SPACER         769495         1         2           103         SHAFT         768496         1         2           104         RING RETAINING         758132         1         2                                                                                                           | 58   |                | PLATE ID 1250 GPM                     | 127621   | 1      | 1      |
| 60 WASHER BEARING 784114 1 2 61 WASHER BEARING 784113 5 6 62 BEARING THRUST ROLLER 704437 3 4 70 SCREW SOCKET HEAD SET 5/16-18 x 1/4" 765071 4 4 80 BOX ELEVATION SENSOR POTTING 803401 1 1 81 B O-RING 2-136 757083 1 1 82 WASHER #8 784123 4 4 83 SCREW SOCKET HEAD CAP #8-32 x 3/8" 765064 4 4 85 SCREW SOCKET HEAD SET #10-24 x 1/4" 766025 4 4 100 HOUSING PULLEY 127642 1 2 101 SPROCKET 769499 2 4 102 SPACER 769495 1 2 103 SHAFT 768496 1 2 104 RING RETAINING 758132 1 2 105 COVER 126668 1 2 106 SPINNER 770384 2 2 107 B O-RING 2-152 757149 1 2 108 B O-RING 2-117 757105 1 2 109 B O-RING 2-010 757005 1 2 110 CHAIN ROLLER - 11 LINKS 35782014 1 2 111 SCREW SOCKET HEAD CAP #10-24 x 1" 767041 1 2 112 SCREW SOCKET HEAD CAP #10-24 x 1" 767041 1 2 113 SHAFT 768498 1 - 114 SPACER 768458 1 - 115 EXTENSION HANDWHEEL 124301 1 - 116 SCREW SOCKET HEAD CAP #10-24 x 1-1/4" 767100 4 - 117 BEARING SLEEVE 703995 1 -                                                                                                                                                                                                                                                                                                                             | 58   |                | PLATE ID 2000 GPM                     | 127622   | 1      | 1      |
| 61         WASHER BEARING         784113         5         6           62         BEARING THRUST ROLLER         704437         3         4           70         SCREW SOCKET HEAD SET 5/16-18 x 1/4"         765071         4         4           80         BOX ELEVATION SENSOR POTTING         803401         1         1           81         B         C-RING 2-136         757083         1         1           82         WASHER #8         784123         4         4           83         SCREW SOCKET HEAD CAP #8-32 x 3/8"         765064         4         4           85         SCREW SOCKET HEAD SET #10-24 x 1/4"         765025         4         4           100         HOUSING PULLEY         127642         1         2           101         SPROCKET         769499         2         4           102         SPACER         769495         1         2           103         SHAFT         768496         1         2           104         RING RETAINING         758132         1         2           105         COVER         126668         1         2           106         SPINNER         770384         2         2<                                                                                                           | 59   |                | NAIL GRIP                             | 736052   | 4      | 4      |
| 62         BEARING THRUST ROLLER         704437         3         4           70         SCREW SOCKET HEAD SET 5/16-18 x 1/4"         765071         4         4           80         BOX ELEVATION SENSOR POTTING         803401         1         1           81         B         O-RING 2-136         757083         1         1           82         WASHER #8         784123         4         4           83         SCREW SOCKET HEAD CAP #8-32 x 3/8"         765064         4         4           85         SCREW SOCKET HEAD SET #10-24 x 1/4"         765025         4         4           100         HOUSING PULLEY         127642         1         2           101         SPROCKET         769499         2         4           102         SPACER         769495         1         2           103         SHAFT         768496         1         2           104         RING RETAINING         758132         1         2           105         COVER         126668         1         2           106         SPINNER         770384         2         2           107         B         O-RING 2-117         757105         1 </td <td>60</td> <td></td> <td>WASHER BEARING</td> <td>784114</td> <td>1</td> <td>2</td>                    | 60   |                | WASHER BEARING                        | 784114   | 1      | 2      |
| 70         SCREW SOCKET HEAD SET 5/16-18 x 1/4"         765071         4         4           80         BOX ELEVATION SENSOR POTTING         803401         1         1           81         B         O-RING 2-136         757083         1         1           82         WASHER #8         784123         4         4           83         SCREW SOCKET HEAD CAP #8-32 x 3/8"         765064         4         4           85         SCREW SOCKET HEAD SET #10-24 x 1/4"         765025         4         4           100         HOUSING PULLEY         127642         1         2           101         SPROCKET         769499         2         4           102         SPACER         769495         1         2           103         SHAFT         768496         1         2           104         RING RETAINING         758132         1         2           105         COVER         126668         1         2           106         SPINNER         770384         2         2           107         B         O-RING 2-152         757149         1         2           108         B         O-RING 2-010         757005                                                                                                                     | 61   |                | WASHER BEARING                        | 784113   | 5      | 6      |
| 80         BOX ELEVATION SENSOR POTTING         803401         1         1           81         B         O-RING 2-136         757083         1         1           82         WASHER #8         784123         4         4           83         SCREW SOCKET HEAD CAP #8-32 x 3/8"         765064         4         4           85         SCREW SOCKET HEAD SET #10-24 x 1/4"         765025         4         4           100         HOUSING PULLEY         127642         1         2           101         SPROCKET         769499         2         4           102         SPACER         769495         1         2           103         SHAFT         768496         1         2           104         RING RETAINING         758132         1         2           105         COVER         126668         1         2           106         SPINNER         770384         2         2           107         B         O-RING 2-152         757149         1         2           108         B         O-RING 2-010         757005         1         2           109         B         O-RING 2-010         757005                                                                                                                                  | 62   |                | BEARING THRUST ROLLER                 | 704437   | 3      | 4      |
| 81       B       O-RING 2-136       757083       1       1         82       WASHER #8       784123       4       4         83       SCREW SOCKET HEAD CAP #8-32 x 3/8"       765064       4       4         85       SCREW SOCKET HEAD SET #10-24 x 1/4"       765025       4       4         100       HOUSING PULLEY       127642       1       2         101       SPROCKET       769499       2       4         102       SPACER       769495       1       2         103       SHAFT       768496       1       2         104       RING RETAINING       758132       1       2         105       COVER       126668       1       2         106       SPINNER       770384       2       2         107       B O-RING 2-152       757149       1       2         108       B O-RING 2-117       757105       1       2         109       B O-RING 2-010       757005       1       2         110       CHAIN ROLLER - 11 LINKS       35782014       1       2         111       SCREW SOCKET HEAD CAP #10-24 x 1"       767003       1       2                                                                                                                                                                                                             | 70   |                | SCREW SOCKET HEAD SET 5/16-18 x 1/4"  | 765071   | 4      | 4      |
| 82       WASHER #8       784123       4       4         83       SCREW SOCKET HEAD CAP #8-32 x 3/8"       765064       4       4         85       SCREW SOCKET HEAD SET #10-24 x 1/4"       765025       4       4         100       HOUSING PULLEY       127642       1       2         101       SPROCKET       769499       2       4         102       SPACER       769495       1       2         103       SHAFT       768496       1       2         104       RING RETAINING       758132       1       2         105       COVER       126668       1       2         106       SPINNER       770384       2       2         107       B O-RING 2-152       757149       1       2         108       B O-RING 2-117       757105       1       2         109       B O-RING 2-010       757005       1       2         110       CHAIN ROLLER - 11 LINKS       35782014       1       2         111       SCREW SOCKET HEAD CAP #10-24 x 1"       767003       1       2         113       SHAFT       768498       1       -         114       <                                                                                                                                                                                                       | 80   |                | BOX ELEVATION SENSOR POTTING          | 803401   | 1      | 1      |
| 83       SCREW SOCKET HEAD CAP #8-32 x 3/8"       765064       4       4         85       SCREW SOCKET HEAD SET #10-24 x 1/4"       765025       4       4         100       HOUSING PULLEY       127642       1       2         101       SPROCKET       769499       2       4         102       SPACER       769495       1       2         103       SHAFT       768496       1       2         104       RING RETAINING       758132       1       2         105       COVER       126668       1       2         106       SPINNER       770384       2       2         107       B O-RING 2-152       757149       1       2         108       B O-RING 2-117       757105       1       2         109       B O-RING 2-010       757005       1       2         110       CHAIN ROLLER - 11 LINKS       35782014       1       2         111       SCREW SOCKET HEAD CAP #10-24 x 1"       767041       1       2         113       SHAFT       768498       1       -         114       SPACER       768458       1       -         115 <td< td=""><td>81</td><td>В</td><td>O-RING 2-136</td><td>757083</td><td>1</td><td>1</td></td<>                                                                                                                  | 81   | В              | O-RING 2-136                          | 757083   | 1      | 1      |
| 85       SCREW SOCKET HEAD SET #10-24 x 1/4"       765025       4       4         100       HOUSING PULLEY       127642       1       2         101       SPROCKET       769499       2       4         102       SPACER       769495       1       2         103       SHAFT       768496       1       2         104       RING RETAINING       758132       1       2         105       COVER       126668       1       2         106       SPINNER       770384       2       2         107       BO-RING 2-152       757149       1       2         108       BO-RING 2-117       757105       1       2         109       BO-RING 2-117       757005       1       2         110       CHAIN ROLLER - 11 LINKS       35782014       1       2         111       SCREW SOCKET HEAD CAP #10-24 x 1"       767041       1       2         112       SCREW SOCKET HEAD CAP 1/4-20 x 1"       767003       1       2         113       SHAFT       768498       1       -         114       SPACER       768458       1       -         115       EX                                                                                                                                                                                                           | 82   |                | WASHER #8                             | 784123   | 4      | 4      |
| 100       HOUSING PULLEY       127642       1       2         101       SPROCKET       769499       2       4         102       SPACER       769495       1       2         103       SHAFT       768496       1       2         104       RING RETAINING       758132       1       2         105       COVER       126668       1       2         106       SPINNER       770384       2       2         107       B       O-RING 2-152       757149       1       2         108       B       O-RING 2-117       757105       1       2         109       B       O-RING 2-010       757005       1       2         110       CHAIN ROLLER - 11 LINKS       35782014       1       2         111       SCREW SOCKET HEAD CAP #10-24 x 1"       767041       1       2         112       SCREW SOCKET HEAD CAP 1/4-20 x 1"       767003       1       2         113       SHAFT       768498       1       -         114       SPACER       768458       1       -         115       EXTENSION HANDWHEEL       124301       1       - <tr< td=""><td>83</td><td></td><td>SCREW SOCKET HEAD CAP #8-32 x 3/8"</td><td>765064</td><td>4</td><td>4</td></tr<>                                                                                                      | 83   |                | SCREW SOCKET HEAD CAP #8-32 x 3/8"    | 765064   | 4      | 4      |
| 101       SPROCKET       769499       2       4         102       SPACER       769495       1       2         103       SHAFT       768496       1       2         104       RING RETAINING       758132       1       2         105       COVER       126668       1       2         106       SPINNER       770384       2       2         107       B       O-RING 2-152       757149       1       2         108       B       O-RING 2-117       757105       1       2         109       B       O-RING 2-010       757005       1       2         110       CHAIN ROLLER - 11 LINKS       35782014       1       2         111       SCREW SOCKET HEAD CAP #10-24 x 1"       767041       1       2         112       SCREW SOCKET HEAD CAP 1/4-20 x 1"       767003       1       2         113       SHAFT       768498       1       -         114       SPACER       768458       1       -         115       EXTENSION HANDWHEEL       124301       1       -         116       SCREW SOCKET HEAD CAP #10-24 x 1-1/4"       767100       4       -                                                                                                                                                                                                   | 85   |                | SCREW SOCKET HEAD SET #10-24 x 1/4"   | 765025   | 4      | 4      |
| 102       SPACER       769495       1       2         103       SHAFT       768496       1       2         104       RING RETAINING       758132       1       2         105       COVER       126668       1       2         106       SPINNER       770384       2       2         107       B       O-RING 2-152       757149       1       2         108       B       O-RING 2-117       757105       1       2         109       B       O-RING 2-010       757005       1       2         110       CHAIN ROLLER - 11 LINKS       35782014       1       2         111       SCREW SOCKET HEAD CAP #10-24 x 1"       767041       1       2         112       SCREW SOCKET HEAD CAP 1/4-20 x 1"       767003       1       2         113       SHAFT       768498       1       -         114       SPACER       768458       1       -         115       EXTENSION HANDWHEEL       124301       1       -         116       SCREW SOCKET HEAD CAP #10-24 x 1-1/4"       767100       4       -         117       BEARING SLEEVE       703995       1                                                                                                                                                                                                     | 100  |                | HOUSING PULLEY                        | 127642   | 1      | 2      |
| 103       SHAFT       768496       1       2         104       RING RETAINING       758132       1       2         105       COVER       126668       1       2         106       SPINNER       770384       2       2         107       B O-RING 2-152       757149       1       2         108       B O-RING 2-117       757105       1       2         109       B O-RING 2-010       757005       1       2         110       CHAIN ROLLER - 11 LINKS       35782014       1       2         111       SCREW SOCKET HEAD CAP #10-24 x 1"       767041       1       2         112       SCREW SOCKET HEAD CAP 1/4-20 x 1"       767003       1       2         113       SHAFT       768498       1       -         114       SPACER       768458       1       -         115       EXTENSION HANDWHEEL       124301       1       -         116       SCREW SOCKET HEAD CAP #10-24 x 1-1/4"       767100       4       -         117       BEARING SLEEVE       703995       1       -                                                                                                                                                                                                                                                                     | 101  |                | SPROCKET                              | 769499   | 2      | 4      |
| 104       RING RETAINING       758132       1       2         105       COVER       126668       1       2         106       SPINNER       770384       2       2         107       B       O-RING 2-152       757149       1       2         108       B       O-RING 2-117       757105       1       2         109       B       O-RING 2-010       757005       1       2         110       CHAIN ROLLER - 11 LINKS       35782014       1       2         111       SCREW SOCKET HEAD CAP #10-24 x 1"       767041       1       2         112       SCREW SOCKET HEAD CAP 1/4-20 x 1"       767003       1       2         113       SHAFT       768498       1       -         114       SPACER       768458       1       -         115       EXTENSION HANDWHEEL       124301       1       -         116       SCREW SOCKET HEAD CAP #10-24 x 1-1/4"       767100       4       -         117       BEARING SLEEVE       703995       1       -                                                                                                                                                                                                                                                                                                        | 102  |                | SPACER                                | 769495   | 1      | 2      |
| 105       COVER       126668       1       2         106       SPINNER       770384       2       2         107       B       O-RING 2-152       757149       1       2         108       B       O-RING 2-117       757105       1       2         109       B       O-RING 2-010       757005       1       2         110       CHAIN ROLLER - 11 LINKS       35782014       1       2         111       SCREW SOCKET HEAD CAP #10-24 x 1"       767041       1       2         112       SCREW SOCKET HEAD CAP 1/4-20 x 1"       767003       1       2         113       SHAFT       768498       1       -         114       SPACER       768458       1       -         115       EXTENSION HANDWHEEL       124301       1       -         116       SCREW SOCKET HEAD CAP #10-24 x 1-1/4"       767100       4       -         117       BEARING SLEEVE       703995       1       -                                                                                                                                                                                                                                                                                                                                                                      | 103  |                | SHAFT                                 | 768496   | 1      | 2      |
| 106       SPINNER       770384       2       2         107       B       O-RING 2-152       757149       1       2         108       B       O-RING 2-117       757105       1       2         109       B       O-RING 2-010       757005       1       2         110       CHAIN ROLLER - 11 LINKS       35782014       1       2         111       SCREW SOCKET HEAD CAP #10-24 x 1"       767041       1       2         112       SCREW SOCKET HEAD CAP 1/4-20 x 1"       767003       1       2         113       SHAFT       768498       1       -         114       SPACER       768458       1       -         115       EXTENSION HANDWHEEL       124301       1       -         116       SCREW SOCKET HEAD CAP #10-24 x 1-1/4"       767100       4       -         117       BEARING SLEEVE       703995       1       -                                                                                                                                                                                                                                                                                                                                                                                                                           | 104  |                | RING RETAINING                        | 758132   | 1      | 2      |
| 107       B       O-RING 2-152       757149       1       2         108       B       O-RING 2-117       757105       1       2         109       B       O-RING 2-010       757005       1       2         110       CHAIN ROLLER - 11 LINKS       35782014       1       2         111       SCREW SOCKET HEAD CAP #10-24 x 1"       767041       1       2         112       SCREW SOCKET HEAD CAP 1/4-20 x 1"       767003       1       2         113       SHAFT       768498       1       -         114       SPACER       768458       1       -         115       EXTENSION HANDWHEEL       124301       1       -         116       SCREW SOCKET HEAD CAP #10-24 x 1-1/4"       767100       4       -         117       BEARING SLEEVE       703995       1       -                                                                                                                                                                                                                                                                                                                                                                                                                                                                                  | 105  |                | COVER                                 | 126668   | 1      | 2      |
| 108       B       O-RING 2-117       757105       1       2         109       B       O-RING 2-010       757005       1       2         110       CHAIN ROLLER - 11 LINKS       35782014       1       2         111       SCREW SOCKET HEAD CAP #10-24 x 1"       767041       1       2         112       SCREW SOCKET HEAD CAP 1/4-20 x 1"       767003       1       2         113       SHAFT       768498       1       -         114       SPACER       768458       1       -         115       EXTENSION HANDWHEEL       124301       1       -         116       SCREW SOCKET HEAD CAP #10-24 x 1-1/4"       767100       4       -         117       BEARING SLEEVE       703995       1       -                                                                                                                                                                                                                                                                                                                                                                                                                                                                                                                                                      | 106  |                | SPINNER                               | 770384   | 2      | 2      |
| 109       B       O-RING 2-010       757005       1       2         110       CHAIN ROLLER - 11 LINKS       35782014       1       2         111       SCREW SOCKET HEAD CAP #10-24 x 1"       767041       1       2         112       SCREW SOCKET HEAD CAP 1/4-20 x 1"       767003       1       2         113       SHAFT       768498       1       -         114       SPACER       768458       1       -         115       EXTENSION HANDWHEEL       124301       1       -         116       SCREW SOCKET HEAD CAP #10-24 x 1-1/4"       767100       4       -         117       BEARING SLEEVE       703995       1       -                                                                                                                                                                                                                                                                                                                                                                                                                                                                                                                                                                                                                          | 107  | В              | O-RING 2-152                          | 757149   | 1      | 2      |
| 110       CHAIN ROLLER - 11 LINKS       35782014       1       2         111       SCREW SOCKET HEAD CAP #10-24 x 1"       767041       1       2         112       SCREW SOCKET HEAD CAP 1/4-20 x 1"       767003       1       2         113       SHAFT       768498       1       -         114       SPACER       768458       1       -         115       EXTENSION HANDWHEEL       124301       1       -         116       SCREW SOCKET HEAD CAP #10-24 x 1-1/4"       767100       4       -         117       BEARING SLEEVE       703995       1       -                                                                                                                                                                                                                                                                                                                                                                                                                                                                                                                                                                                                                                                                                              | 108  | В              | O-RING 2-117                          | 757105   | 1      | 2      |
| 111       SCREW SOCKET HEAD CAP #10-24 x 1"       767041       1       2         112       SCREW SOCKET HEAD CAP 1/4-20 x 1"       767003       1       2         113       SHAFT       768498       1       -         114       SPACER       768458       1       -         115       EXTENSION HANDWHEEL       124301       1       -         116       SCREW SOCKET HEAD CAP #10-24 x 1-1/4"       767100       4       -         117       BEARING SLEEVE       703995       1       -                                                                                                                                                                                                                                                                                                                                                                                                                                                                                                                                                                                                                                                                                                                                                                       | 109  | В              | O-RING 2-010                          | 757005   | 1      | 2      |
| 112       SCREW SOCKET HEAD CAP 1/4-20 x 1"       767003       1       2         113       SHAFT       768498       1       -         114       SPACER       768458       1       -         115       EXTENSION HANDWHEEL       124301       1       -         116       SCREW SOCKET HEAD CAP #10-24 x 1-1/4"       767100       4       -         117       BEARING SLEEVE       703995       1       -                                                                                                                                                                                                                                                                                                                                                                                                                                                                                                                                                                                                                                                                                                                                                                                                                                                        | 110  |                | CHAIN ROLLER - 11 LINKS               | 35782014 | 1      | 2      |
| 113       SHAFT       768498       1       -         114       SPACER       768458       1       -         115       EXTENSION HANDWHEEL       124301       1       -         116       SCREW SOCKET HEAD CAP #10-24 x 1-1/4"       767100       4       -         117       BEARING SLEEVE       703995       1       -                                                                                                                                                                                                                                                                                                                                                                                                                                                                                                                                                                                                                                                                                                                                                                                                                                                                                                                                         | 111  |                | SCREW SOCKET HEAD CAP #10-24 x 1"     | 767041   | 1      | 2      |
| 114       SPACER       768458       1       -         115       EXTENSION HANDWHEEL       124301       1       -         116       SCREW SOCKET HEAD CAP #10-24 x 1-1/4"       767100       4       -         117       BEARING SLEEVE       703995       1       -                                                                                                                                                                                                                                                                                                                                                                                                                                                                                                                                                                                                                                                                                                                                                                                                                                                                                                                                                                                              | 112  |                | SCREW SOCKET HEAD CAP 1/4-20 x 1"     | 767003   | 1      | 2      |
| 115       EXTENSION HANDWHEEL       124301       1       -         116       SCREW SOCKET HEAD CAP #10-24 x 1-1/4"       767100       4       -         117       BEARING SLEEVE       703995       1       -                                                                                                                                                                                                                                                                                                                                                                                                                                                                                                                                                                                                                                                                                                                                                                                                                                                                                                                                                                                                                                                    | 113  |                | SHAFT                                 | 768498   | 1      | -      |
| 116         SCREW SOCKET HEAD CAP #10-24 x 1-1/4"         767100         4         -           117         BEARING SLEEVE         703995         1         -                                                                                                                                                                                                                                                                                                                                                                                                                                                                                                                                                                                                                                                                                                                                                                                                                                                                                                                                                                                                                                                                                                     | 114  |                | SPACER                                | 768458   | 1      | -      |
| 117 BEARING SLEEVE 703995 1 -                                                                                                                                                                                                                                                                                                                                                                                                                                                                                                                                                                                                                                                                                                                                                                                                                                                                                                                                                                                                                                                                                                                                                                                                                                    | 115  |                | EXTENSION HANDWHEEL                   | 124301   | 1      | -      |
|                                                                                                                                                                                                                                                                                                                                                                                                                                                                                                                                                                                                                                                                                                                                                                                                                                                                                                                                                                                                                                                                                                                                                                                                                                                                  | 116  |                | SCREW SOCKET HEAD CAP #10-24 x 1-1/4" | 767100   | 4      | -      |
| 118         HANDLE CRANK ELEVATION         126989         1         1                                                                                                                                                                                                                                                                                                                                                                                                                                                                                                                                                                                                                                                                                                                                                                                                                                                                                                                                                                                                                                                                                                                                                                                            | 117  |                | BEARING SLEEVE                        | 703995   | 1      | -      |
|                                                                                                                                                                                                                                                                                                                                                                                                                                                                                                                                                                                                                                                                                                                                                                                                                                                                                                                                                                                                                                                                                                                                                                                                                                                                  | 118  |                | HANDLE CRANK ELEVATION                | 126989   | 1      | 1      |

| Find |   | Description                         | Item   | STD<br>HANDLE<br>QTY | SPC<br>HANDLE<br>QTY |  |
|------|---|-------------------------------------|--------|----------------------|----------------------|--|
| 119  |   | GAUGE PRESSURE KPA/PSI              | 718322 | 1                    | 1                    |  |
| 119  |   | GAUGE PRESSURE MPA/BAR              | 718323 | 1                    | 1                    |  |
| 132  | * | ADAPTER THREAD                      | -      | 1                    | 1                    |  |
| 133  |   | GASKET                              | 717043 | 1                    | 1                    |  |
| 134  |   | SCREW SOCKET HEAD SET 1/4-20 x 1/4" | 765002 | 1                    | 1                    |  |
|      |   |                                     |        |                      |                      |  |
| Α    |   | KIT OF 50 BALLS                     |        | 109342               |                      |  |
| В    |   | FIELD SERVICE KIT                   |        | 92200001             |                      |  |