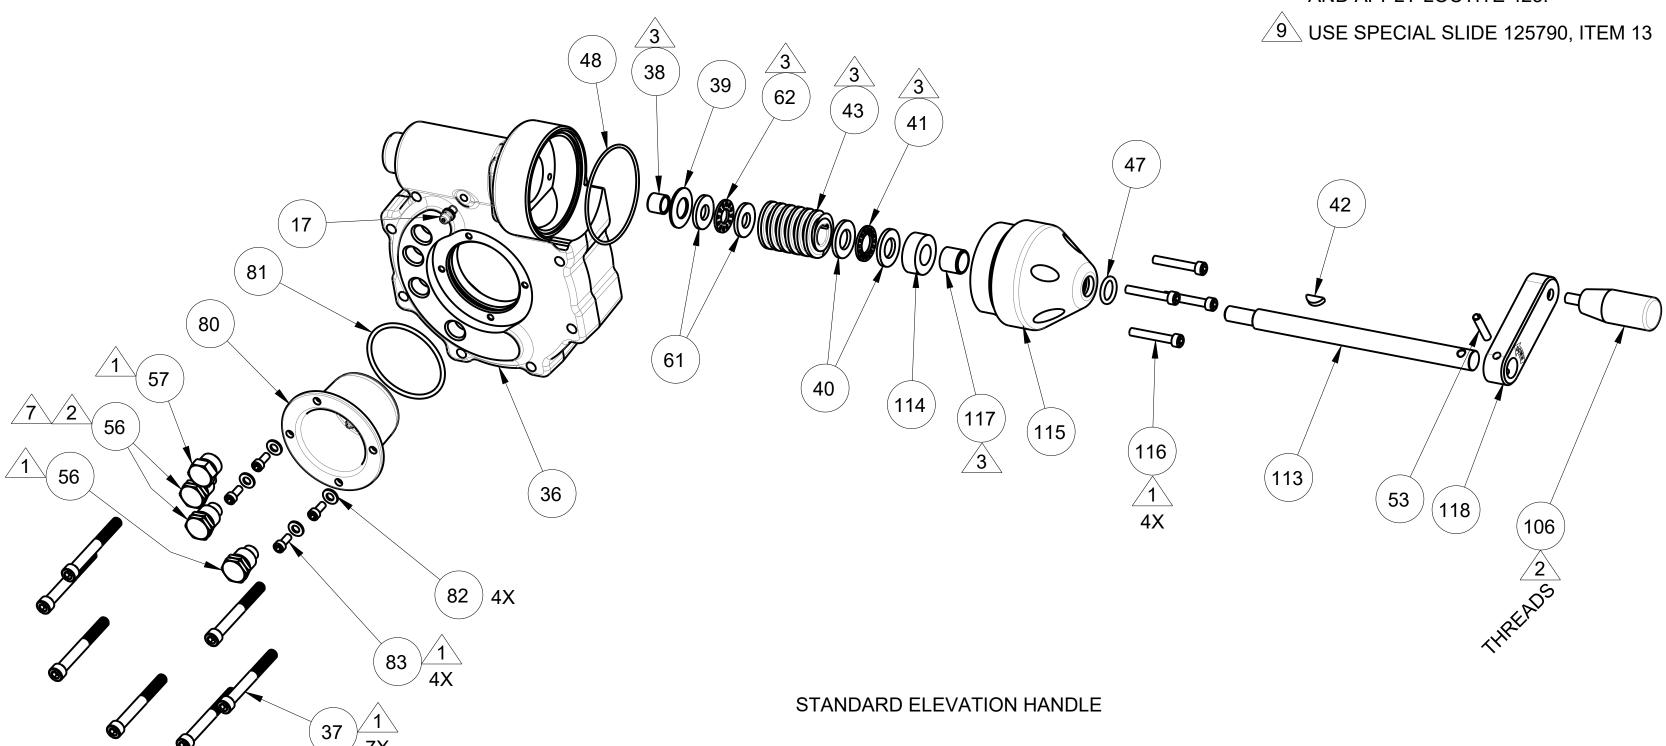

## ASSEMBLY NOTES:

USE PARKER O-LUBE ON ALL O-RINGS AND MATING SURFACES UNLESS OTHERWISE NOTED.

- 1 USE PERMABOND LM113 OR LOCTITE 222.
- 2 USE PRIMER T AND PERMABOND HH120 OR LOCTITE 277.
- 3 USE LOW-TEMP LUBRIPLATE.
- 4 USE PERMABOND LH050 OR LOCTITE 592.
- 5 GENERAL DEPICTION SEE BILL OF MATERIAL.
- 6 ALIGN BALL IN HOLE. TIGHTEN PLUG UNTIL TOUCHES BALL. THEN BACK OUT PLUG 1/4-1/2 TURN.
- 7 LOCATION OF PERMANENT STOP.
- 8 THOROUGHLY CLEAN THREADS OF PLUG AND MATING PART AND APPLY LOCTITE 425.
- 9 USE SPECIAL SLIDE 125790, ITEM 13

IF AN ITEM IS NOTED AS "NOT FIELD REPAIRABLE", OR YOU WISH TO RETURN AN ITEM TO AKRON BRASS FOR SERVICE PLEASE GO ONLINE TO, **ONLINEREPAIR.AKRONBRASS.COM** 

Chg. Date 12 02-19 13 08-21

|    | <u> </u> |                                      | NODUC  | 1 1417 (1 )          | UAL 3                |
|----|----------|--------------------------------------|--------|----------------------|----------------------|
| Fi | nd       | Description                          | Item   | STD<br>HANDLE<br>QTY | SPC<br>HANDLE<br>QTY |
| 1  |          | BASE 3"FLANGE RED                    | 128384 | 1                    | 1                    |
| 1  |          | BASE 4"FLANGE RED                    | 128382 | 1                    | 1                    |
| 1  |          | BASE AVM FLANGE RED                  | 127383 | 1                    | 1                    |
| 2  |          | ELBOW INLET RED                      | 126973 | 1                    | 1                    |
| 3  |          | ELBOW OUTLET 2.50"NH RED             | 124138 | 1                    | 1                    |
| 3  |          | ELBOW OUTLET 3.50"NH RED             | 128246 | 1                    | 1                    |
| 10 | В        | O-RING 2-342                         | 757319 | 1                    | 1                    |
| 11 | В        | O-RING 2-241                         | 757210 | 1                    | 1                    |
| 12 | В        | O-RING 2-158                         | 757326 | 1                    | 1                    |
| 13 |          | SLIDER                               | 125789 | 1                    | 1                    |
| 13 |          | SLIDER $\pm 22.5^{\circ}$ ONLY       | 125790 | 1                    | 1                    |
| 14 | Α        | BALL BRASS 3/8" DIA.                 | 704020 | 75                   | 75                   |
| 15 |          | PLUG SWIVEL W/HOLE                   | 742123 | 2                    | 2                    |
| 16 |          | PLUG SWIVEL                          | 742112 | 2                    | 2                    |
| 17 |          | FITTING GREASE                       | 713191 | 4                    | 4                    |
| 18 |          | PLUG SOCKET HEAD PIPE 1/8"NPT        | 744009 | 2                    | 2                    |
| 20 |          | PLUG                                 | 742246 | 1                    | 1                    |
| 21 | В        | O-RING 2-120                         | 757020 | 1                    | 1                    |
| 22 |          | WASHER #8                            | 784123 | 2                    | 2                    |
| 23 |          | SCREW SOCKET HEAD CAP #8-32 x 1/2"   | 765155 | 2                    | 2                    |
| 26 |          | BEARING UHMW 4.835 ID                | 803058 | 1                    | 1                    |
| 27 |          | BEARING UHMW 4.185 ID                | 803057 | 1                    | 1                    |
| 28 | В        | O-RING 2-242                         | 757073 | 1                    | 1                    |
| 29 | В        | O-RING 2-246                         | 757076 | 1                    | 1                    |
| 30 | В        | O-RING 2-347                         | 757446 | 1                    | 1                    |
| 31 | В        | O-RING 2-348                         | 757376 | 1                    | 1                    |
| 32 |          | GEAR WORM                            | 123934 | 1                    | 1                    |
| 33 |          | SCREW SOCKET HEAD CAP 1/4-20 x 3/4"  | 765030 | 9                    | 10                   |
| 34 |          | RING RETAINING                       | 758326 | 1                    | 1                    |
| 36 |          | HOUSING GEARBOX RED                  | 124302 | 1                    | 1                    |
| 37 |          | SCREW SOCKET HEAD CAP 1/4-20 x 2-1/4 | 765310 | 7                    | 7                    |
| 38 |          | BEARING                              | 803105 | 1                    | 1                    |
| 39 |          | SPRING BELLEVILLE                    | 769276 | 2                    | 2                    |
| 40 |          | WASHER THRUST                        | 784121 | 4                    | 4                    |
| 41 |          | BEARING NEEDLE                       | 703453 | 2                    | 2                    |
| 42 |          | KEY WOODRUFF 1/8" x 1/2"             | 727025 | 4                    | 6                    |
| 43 |          | GEAR WORM                            | 718273 | 2                    | 2                    |
| 44 |          | SHAFT                                | 768497 | 1                    | 2                    |
| 45 |          | BEARING ROLLER                       | 704395 | 1                    | 2                    |
| 46 |          | BEARING SLEEVE                       | 704941 | 1                    | 2                    |
| 47 | В        | O-RING 2-112                         | 757313 | 3                    | 4                    |
|    |          |                                      |        |                      |                      |

| Find                                                                                                                                                                                                                                                                                                                                                                                                                                                                                                                                                                                                                                                                                                                                                                                                                                                                                                                                                                                                                                                                                                                                                                                                                                                             | EAIV | 1 IVI <i>F</i> | ASTERII                               |          |        |        |
|------------------------------------------------------------------------------------------------------------------------------------------------------------------------------------------------------------------------------------------------------------------------------------------------------------------------------------------------------------------------------------------------------------------------------------------------------------------------------------------------------------------------------------------------------------------------------------------------------------------------------------------------------------------------------------------------------------------------------------------------------------------------------------------------------------------------------------------------------------------------------------------------------------------------------------------------------------------------------------------------------------------------------------------------------------------------------------------------------------------------------------------------------------------------------------------------------------------------------------------------------------------|------|----------------|---------------------------------------|----------|--------|--------|
| 49         BUSHING         803099         1         1           50         ADAPTER         126985         1         2           51         SCREW SOCKET HEAD CAP #10-24 x 5/8"         765028         8         16           52         HANDLE GRANK ROTATION         126988         1         1           53         PIN ROLL 3/16" x 7/8"         744088         2         2           54         STOP - ROTATION         769498         3         3           55         PLUG - ROTATION         744337         4         4           56         STOP - ELEVATION         76943         3         3           57         PLUG - ELEVATION         745187         1         1           58         PLATE ID 1250 GPM         127621         1         1           58         PLATE ID 2000 GPM         127622         1         1           59         NAIL GRIP         736052         4         4           60         WASHER BEARING         784114         1         2           61         WASHER BEARING         784113         5         6           62         BEARING THRUST ROLLER         704437         3         4                                                                                                                                | Fir  | nd             | Description                           | Item     | HANDLE | HANDLE |
| ADAPTER                                                                                                                                                                                                                                                                                                                                                                                                                                                                                                                                                                                                                                                                                                                                                                                                                                                                                                                                                                                                                                                                                                                                                                                                                                                          | 48   | В              | O-RING 2-036                          | 757312   | 2      | 2      |
| 51         SCREW SOCKET HEAD CAP #10-24 x 5/8"         765028         8         16           52         HANDLE CRANK ROTATION         126988         1         1           53         PIN ROLL 3/16" x 7/8"         744088         2         2           54         STOP - ROTATION         769498         3         3           55         PLUG - ROTATION         744337         4         4           56         STOP - ELEVATION         769843         3         3           57         PLUG - ELEVATION         745187         1         1           58         PLATE ID 1250 GPM         127622         1         1           58         PLATE ID 2000 GPM         127622         1         1           59         NAIL GRIP         736052         4         4           60         WASHER BEARING         784114         1         2           61         WASHER BEARING         784114         1         2           62         BEARING THRUST ROLLER         704437         3         4           70         SCREW SOCKET HEAD SET 5/16-18 x 1/4"         765071         4         4           80         BO ALIEVATION SENSOR POTTING         803401 <td< td=""><td>49</td><td></td><td>BUSHING</td><td>803099</td><td>1</td><td>1</td></td<>        | 49   |                | BUSHING                               | 803099   | 1      | 1      |
| HANDLE CRANK ROTATION                                                                                                                                                                                                                                                                                                                                                                                                                                                                                                                                                                                                                                                                                                                                                                                                                                                                                                                                                                                                                                                                                                                                                                                                                                            | 50   |                | ADAPTER                               | 126985   | 1      | 2      |
| PIN ROLL 3/16" x 7/8"   744088   2   2   2   54   STOP - ROTATION   769498   3   3   3   3   55   PLUG - ROTATION   769498   3   3   3   3   55   PLUG - ROTATION   769843   3   3   3   3   57   PLUG - ELEVATION   769843   3   3   3   57   PLUG - ELEVATION   745187   1   1   1   1   1   58   PLATE ID 1250 GPM   127621   1   1   1   1   58   PLATE ID 2000 GPM   127622   1   1   1   1   59   NAIL GRIP   736052   4   4   4   60   WASHER BEARING   784114   1   2   61   WASHER BEARING   784114   1   2   61   WASHER BEARING   784113   5   6   62   BEARING THRUST ROLLER   704437   3   4   4   70   SCREW SOCKET HEAD SET 5/16-18 x 1/4"   765071   4   4   4   76   76   76   76   76                                                                                                                                                                                                                                                                                                                                                                                                                                                                                                                                                          | 51   |                | SCREW SOCKET HEAD CAP #10-24 x 5/8"   | 765028   | 8      | 16     |
| 54         STOP - ROTATION         769498         3         3           55         PLUG - ROTATION         744337         4         4           56         STOP - ELEVATION         769843         3         3           57         PLUG - ELEVATION         745187         1         1           58         PLATE ID 1250 GPM         127621         1         1           58         PLATE ID 2000 GPM         127622         1         1           59         NAIL GRIP         736052         4         4           60         WASHER BEARING         784114         1         2           61         WASHER BEARING         784113         5         6           62         BEARING THRUST ROLLER         704437         3         4           70         SCREW SOCKET HEAD SET 5/16-18 x 1/4"         766071         4         4           80         BOX ELEVATION SENSOR POTTING         803401         1         1         1           81         B O-RING 2-136         757083         1         1         1         1         1         1         1         1         1         1         1         1         2         1         4         <                                                                                                         | 52   |                | HANDLE CRANK ROTATION                 | 126988   | 1      | 1      |
| 55         PLUG - ROTATION         744337         4         4           56         STOP - ELEVATION         769843         3         3           57         PLUG - ELEVATION         745187         1         1           58         PLATE ID 1250 GPM         127622         1         1           58         PLATE ID 2000 GPM         127622         1         1           59         NAIL GRIP         736052         4         4           60         WASHER BEARING         784114         1         2           61         WASHER BEARING         784113         5         6           62         BEARING THRUST ROLLER         704437         3         4           70         SCREW SOCKET HEAD SET 5/16-18 x 1/4"         765071         4         4           80         BOX ELEVATION SENSOR POTTING         803401         1         1         1           81         B         O-RING 2-138         757083         1         1         1           81         B         O-RING 2-138         765083         1         1         1           82         WASHER #8         784123         4         4         4         4         4                                                                                                                  | 53   |                | PIN ROLL 3/16" x 7/8"                 | 744088   | 2      | 2      |
| 56         STOP - ELEVATION         769843         3         3           57         PLUG - ELEVATION         745187         1         1           58         PLATE ID 1250 GPM         127621         1         1           58         PLATE ID 2000 GPM         127622         1         1           59         NAIL GRIP         736052         4         4           60         WASHER BEARING         784114         1         2           61         WASHER BEARING         784113         5         6           62         BEARING THRUST ROLLER         704437         3         4           70         SCREW SOCKET HEAD SET 5/16-18 x 1/4"         765071         4         4           80         BOX ELEVATION SENSOR POTTING         803401         1         1           81         B O. FRING 2-136         757083         1         1           82         WASHER #8         784123         4         4           83         SCREW SOCKET HEAD CAP #8-32 x 3/8"         765064         4         4           85         SCREW SOCKET HEAD SET #10-24 x 1/4"         765025         4         4           100         HOUSING PULLEY         127642 <t< td=""><td>54</td><td></td><td>STOP - ROTATION</td><td>769498</td><td>3</td><td>3</td></t<> | 54   |                | STOP - ROTATION                       | 769498   | 3      | 3      |
| 57         PLUG - ELEVATION         745187         1         1           58         PLATE ID 1250 GPM         127621         1         1           58         PLATE ID 2000 GPM         127622         1         1           59         NAIL GRIP         736052         4         4           60         WASHER BEARING         784114         1         2           61         WASHER BEARING         784113         5         6           62         BEARING THRUST ROLLER         704437         3         4           70         SCREW SOCKET HEAD SET 5/16-18 x 1/4"         765071         4         4           80         BOX ELEVATION SENSOR POTTING         803401         1         1           81         B O. FRING 2-136         757083         1         1           82         WASHER #8         784123         4         4           83         SCREW SOCKET HEAD CAP #8-32 x 3/8"         765064         4         4           85         SCREW SOCKET HEAD SET #10-24 x 1/4"         765025         4         4           100         HOUSING PULLEY         127642         1         2           101         SPROCKET         769499         2 <td>55</td> <td></td> <td>PLUG - ROTATION</td> <td>744337</td> <td>4</td> <td>4</td>        | 55   |                | PLUG - ROTATION                       | 744337   | 4      | 4      |
| 58         PLATE ID 1250 GPM         127621         1         1           58         PLATE ID 2000 GPM         127622         1         1           59         NAIL GRIP         736052         4         4           60         WASHER BEARING         784114         1         2           61         WASHER BEARING         784113         5         6           62         BEARING THRUST ROLLER         704437         3         4           70         SCREW SOCKET HEAD SET 5/16-18 x 1/4"         765071         4         4           80         BOX ELEVATION SENSOR POTTING         803401         1         1           81         B O-RING 2-136         757083         1         1           82         WASHER #8         784123         4         4           83         SCREW SOCKET HEAD CAP #8-32 x 3/8"         765064         4         4           85         SCREW SOCKET HEAD SET #10-24 x 1/4"         765025         4         4           100         HOUSING PULLEY         127642         1         2           101         SPROCKET         769495         1         2           102         SPACER         769495         1         <                                                                                              | 56   |                | STOP - ELEVATION                      | 769843   | 3      | 3      |
| PLATE ID 2000 GPM                                                                                                                                                                                                                                                                                                                                                                                                                                                                                                                                                                                                                                                                                                                                                                                                                                                                                                                                                                                                                                                                                                                                                                                                                                                | 57   |                | PLUG - ELEVATION                      | 745187   | 1      | 1      |
| 59         NAIL GRIP         736052         4         4           60         WASHER BEARING         784114         1         2           61         WASHER BEARING         784113         5         6           62         BEARING THRUST ROLLER         704437         3         4           70         SCREW SOCKET HEAD SET 5/16-18 x 1/4"         765071         4         4           80         BOX ELEVATION SENSOR POTTING         803401         1         1           81         B O-RING 2-136         757083         1         1           82         WASHER #8         784123         4         4           83         SCREW SOCKET HEAD CAP #8-32 x 3/8"         765064         4         4           85         SCREW SOCKET HEAD SET #10-24 x 1/4"         765025         4         4           100         HOUSING PULLEY         127642         1         2           101         SPROCKET         769499         2         4           102         SPACER         769495         1         2           103         SHAFT         768496         1         2           104         RING RETAINING         758132         1         2                                                                                                           | 58   |                | PLATE ID 1250 GPM                     | 127621   | 1      | 1      |
| 60 WASHER BEARING 784114 1 2 61 WASHER BEARING 784113 5 6 62 BEARING THRUST ROLLER 704437 3 4 70 SCREW SOCKET HEAD SET 5/16-18 x 1/4" 765071 4 4 80 BOX ELEVATION SENSOR POTTING 803401 1 1 81 B O-RING 2-136 757083 1 1 82 WASHER #8 784123 4 4 83 SCREW SOCKET HEAD CAP #8-32 x 3/8" 765064 4 4 85 SCREW SOCKET HEAD SET #10-24 x 1/4" 766025 4 4 100 HOUSING PULLEY 127642 1 2 101 SPROCKET 769499 2 4 102 SPACER 769495 1 2 103 SHAFT 768496 1 2 104 RING RETAINING 758132 1 2 105 COVER 126668 1 2 106 SPINNER 770384 2 2 107 B O-RING 2-152 757149 1 2 108 B O-RING 2-117 757105 1 2 109 B O-RING 2-010 757005 1 2 110 CHAIN ROLLER - 11 LINKS 35782014 1 2 111 SCREW SOCKET HEAD CAP #10-24 x 1" 767041 1 2 112 SCREW SOCKET HEAD CAP #10-24 x 1" 767041 1 2 113 SHAFT 768498 1 - 114 SPACER 768458 1 - 115 EXTENSION HANDWHEEL 124301 1 - 116 SCREW SOCKET HEAD CAP #10-24 x 1-1/4" 767100 4 - 117 BEARING SLEEVE 703995 1 -                                                                                                                                                                                                                                                                                                                             | 58   |                | PLATE ID 2000 GPM                     | 127622   | 1      | 1      |
| 61         WASHER BEARING         784113         5         6           62         BEARING THRUST ROLLER         704437         3         4           70         SCREW SOCKET HEAD SET 5/16-18 x 1/4"         765071         4         4           80         BOX ELEVATION SENSOR POTTING         803401         1         1           81         B         C-RING 2-136         757083         1         1           82         WASHER #8         784123         4         4           83         SCREW SOCKET HEAD CAP #8-32 x 3/8"         765064         4         4           85         SCREW SOCKET HEAD SET #10-24 x 1/4"         765025         4         4           100         HOUSING PULLEY         127642         1         2           101         SPROCKET         769499         2         4           102         SPACER         769495         1         2           103         SHAFT         768496         1         2           104         RING RETAINING         758132         1         2           105         COVER         126668         1         2           106         SPINNER         770384         2         2<                                                                                                           | 59   |                | NAIL GRIP                             | 736052   | 4      | 4      |
| 62         BEARING THRUST ROLLER         704437         3         4           70         SCREW SOCKET HEAD SET 5/16-18 x 1/4"         765071         4         4           80         BOX ELEVATION SENSOR POTTING         803401         1         1           81         B         O-RING 2-136         757083         1         1           82         WASHER #8         784123         4         4           83         SCREW SOCKET HEAD CAP #8-32 x 3/8"         765064         4         4           85         SCREW SOCKET HEAD SET #10-24 x 1/4"         765025         4         4           100         HOUSING PULLEY         127642         1         2           101         SPROCKET         769499         2         4           102         SPACER         769495         1         2           103         SHAFT         768496         1         2           104         RING RETAINING         758132         1         2           105         COVER         126668         1         2           106         SPINNER         770384         2         2           107         B         O-RING 2-117         757105         1 </td <td>60</td> <td></td> <td>WASHER BEARING</td> <td>784114</td> <td>1</td> <td>2</td>                    | 60   |                | WASHER BEARING                        | 784114   | 1      | 2      |
| 70         SCREW SOCKET HEAD SET 5/16-18 x 1/4"         765071         4         4           80         BOX ELEVATION SENSOR POTTING         803401         1         1           81         B         O-RING 2-136         757083         1         1           82         WASHER #8         784123         4         4           83         SCREW SOCKET HEAD CAP #8-32 x 3/8"         765064         4         4           85         SCREW SOCKET HEAD SET #10-24 x 1/4"         765025         4         4           100         HOUSING PULLEY         127642         1         2           101         SPROCKET         769499         2         4           102         SPACER         769495         1         2           103         SHAFT         768496         1         2           104         RING RETAINING         758132         1         2           105         COVER         126668         1         2           106         SPINNER         770384         2         2           107         B         O-RING 2-152         757149         1         2           108         B         O-RING 2-010         757005                                                                                                                     | 61   |                | WASHER BEARING                        | 784113   | 5      | 6      |
| 80         BOX ELEVATION SENSOR POTTING         803401         1         1           81         B         O-RING 2-136         757083         1         1           82         WASHER #8         784123         4         4           83         SCREW SOCKET HEAD CAP #8-32 x 3/8"         765064         4         4           85         SCREW SOCKET HEAD SET #10-24 x 1/4"         765025         4         4           100         HOUSING PULLEY         127642         1         2           101         SPROCKET         769499         2         4           102         SPACER         769495         1         2           103         SHAFT         768496         1         2           104         RING RETAINING         758132         1         2           105         COVER         126668         1         2           106         SPINNER         770384         2         2           107         B         O-RING 2-152         757149         1         2           108         B         O-RING 2-010         757005         1         2           109         B         O-RING 2-010         757005                                                                                                                                  | 62   |                | BEARING THRUST ROLLER                 | 704437   | 3      | 4      |
| 81       B       O-RING 2-136       757083       1       1         82       WASHER #8       784123       4       4         83       SCREW SOCKET HEAD CAP #8-32 x 3/8"       765064       4       4         85       SCREW SOCKET HEAD SET #10-24 x 1/4"       765025       4       4         100       HOUSING PULLEY       127642       1       2         101       SPROCKET       769499       2       4         102       SPACER       769495       1       2         103       SHAFT       768496       1       2         104       RING RETAINING       758132       1       2         105       COVER       126668       1       2         106       SPINNER       770384       2       2         107       B O-RING 2-152       757149       1       2         108       B O-RING 2-117       757105       1       2         109       B O-RING 2-010       757005       1       2         110       CHAIN ROLLER - 11 LINKS       35782014       1       2         111       SCREW SOCKET HEAD CAP #10-24 x 1"       767003       1       2                                                                                                                                                                                                             | 70   |                | SCREW SOCKET HEAD SET 5/16-18 x 1/4"  | 765071   | 4      | 4      |
| 82       WASHER #8       784123       4       4         83       SCREW SOCKET HEAD CAP #8-32 x 3/8"       765064       4       4         85       SCREW SOCKET HEAD SET #10-24 x 1/4"       765025       4       4         100       HOUSING PULLEY       127642       1       2         101       SPROCKET       769499       2       4         102       SPACER       769495       1       2         103       SHAFT       768496       1       2         104       RING RETAINING       758132       1       2         105       COVER       126668       1       2         106       SPINNER       770384       2       2         107       B O-RING 2-152       757149       1       2         108       B O-RING 2-117       757105       1       2         109       B O-RING 2-010       757005       1       2         110       CHAIN ROLLER - 11 LINKS       35782014       1       2         111       SCREW SOCKET HEAD CAP #10-24 x 1"       767003       1       2         113       SHAFT       768498       1       -         114       <                                                                                                                                                                                                       | 80   |                | BOX ELEVATION SENSOR POTTING          | 803401   | 1      | 1      |
| 83       SCREW SOCKET HEAD CAP #8-32 x 3/8"       765064       4       4         85       SCREW SOCKET HEAD SET #10-24 x 1/4"       765025       4       4         100       HOUSING PULLEY       127642       1       2         101       SPROCKET       769499       2       4         102       SPACER       769495       1       2         103       SHAFT       768496       1       2         104       RING RETAINING       758132       1       2         105       COVER       126668       1       2         106       SPINNER       770384       2       2         107       B O-RING 2-152       757149       1       2         108       B O-RING 2-117       757105       1       2         109       B O-RING 2-010       757005       1       2         110       CHAIN ROLLER - 11 LINKS       35782014       1       2         111       SCREW SOCKET HEAD CAP #10-24 x 1"       767041       1       2         113       SHAFT       768498       1       -         114       SPACER       768458       1       -         115 <td< td=""><td>81</td><td>В</td><td>O-RING 2-136</td><td>757083</td><td>1</td><td>1</td></td<>                                                                                                                  | 81   | В              | O-RING 2-136                          | 757083   | 1      | 1      |
| 85       SCREW SOCKET HEAD SET #10-24 x 1/4"       765025       4       4         100       HOUSING PULLEY       127642       1       2         101       SPROCKET       769499       2       4         102       SPACER       769495       1       2         103       SHAFT       768496       1       2         104       RING RETAINING       758132       1       2         105       COVER       126668       1       2         106       SPINNER       770384       2       2         107       BO-RING 2-152       757149       1       2         108       BO-RING 2-117       757105       1       2         109       BO-RING 2-117       757005       1       2         110       CHAIN ROLLER - 11 LINKS       35782014       1       2         111       SCREW SOCKET HEAD CAP #10-24 x 1"       767041       1       2         112       SCREW SOCKET HEAD CAP 1/4-20 x 1"       767003       1       2         113       SHAFT       768498       1       -         114       SPACER       768458       1       -         115       EX                                                                                                                                                                                                           | 82   |                | WASHER #8                             | 784123   | 4      | 4      |
| 100       HOUSING PULLEY       127642       1       2         101       SPROCKET       769499       2       4         102       SPACER       769495       1       2         103       SHAFT       768496       1       2         104       RING RETAINING       758132       1       2         105       COVER       126668       1       2         106       SPINNER       770384       2       2         107       B       O-RING 2-152       757149       1       2         108       B       O-RING 2-117       757105       1       2         109       B       O-RING 2-010       757005       1       2         110       CHAIN ROLLER - 11 LINKS       35782014       1       2         111       SCREW SOCKET HEAD CAP #10-24 x 1"       767041       1       2         112       SCREW SOCKET HEAD CAP 1/4-20 x 1"       767003       1       2         113       SHAFT       768498       1       -         114       SPACER       768458       1       -         115       EXTENSION HANDWHEEL       124301       1       - <tr< td=""><td>83</td><td></td><td>SCREW SOCKET HEAD CAP #8-32 x 3/8"</td><td>765064</td><td>4</td><td>4</td></tr<>                                                                                                      | 83   |                | SCREW SOCKET HEAD CAP #8-32 x 3/8"    | 765064   | 4      | 4      |
| 101       SPROCKET       769499       2       4         102       SPACER       769495       1       2         103       SHAFT       768496       1       2         104       RING RETAINING       758132       1       2         105       COVER       126668       1       2         106       SPINNER       770384       2       2         107       B       O-RING 2-152       757149       1       2         108       B       O-RING 2-117       757105       1       2         109       B       O-RING 2-010       757005       1       2         110       CHAIN ROLLER - 11 LINKS       35782014       1       2         111       SCREW SOCKET HEAD CAP #10-24 x 1"       767041       1       2         112       SCREW SOCKET HEAD CAP 1/4-20 x 1"       767003       1       2         113       SHAFT       768498       1       -         114       SPACER       768458       1       -         115       EXTENSION HANDWHEEL       124301       1       -         116       SCREW SOCKET HEAD CAP #10-24 x 1-1/4"       767100       4       -                                                                                                                                                                                                   | 85   |                | SCREW SOCKET HEAD SET #10-24 x 1/4"   | 765025   | 4      | 4      |
| 102       SPACER       769495       1       2         103       SHAFT       768496       1       2         104       RING RETAINING       758132       1       2         105       COVER       126668       1       2         106       SPINNER       770384       2       2         107       B       O-RING 2-152       757149       1       2         108       B       O-RING 2-117       757105       1       2         109       B       O-RING 2-010       757005       1       2         110       CHAIN ROLLER - 11 LINKS       35782014       1       2         111       SCREW SOCKET HEAD CAP #10-24 x 1"       767041       1       2         112       SCREW SOCKET HEAD CAP 1/4-20 x 1"       767003       1       2         113       SHAFT       768498       1       -         114       SPACER       768458       1       -         115       EXTENSION HANDWHEEL       124301       1       -         116       SCREW SOCKET HEAD CAP #10-24 x 1-1/4"       767100       4       -         117       BEARING SLEEVE       703995       1                                                                                                                                                                                                     | 100  |                | HOUSING PULLEY                        | 127642   | 1      | 2      |
| 103       SHAFT       768496       1       2         104       RING RETAINING       758132       1       2         105       COVER       126668       1       2         106       SPINNER       770384       2       2         107       B O-RING 2-152       757149       1       2         108       B O-RING 2-117       757105       1       2         109       B O-RING 2-010       757005       1       2         110       CHAIN ROLLER - 11 LINKS       35782014       1       2         111       SCREW SOCKET HEAD CAP #10-24 x 1"       767041       1       2         112       SCREW SOCKET HEAD CAP 1/4-20 x 1"       767003       1       2         113       SHAFT       768498       1       -         114       SPACER       768458       1       -         115       EXTENSION HANDWHEEL       124301       1       -         116       SCREW SOCKET HEAD CAP #10-24 x 1-1/4"       767100       4       -         117       BEARING SLEEVE       703995       1       -                                                                                                                                                                                                                                                                     | 101  |                | SPROCKET                              | 769499   | 2      | 4      |
| 104       RING RETAINING       758132       1       2         105       COVER       126668       1       2         106       SPINNER       770384       2       2         107       B       O-RING 2-152       757149       1       2         108       B       O-RING 2-117       757105       1       2         109       B       O-RING 2-010       757005       1       2         110       CHAIN ROLLER - 11 LINKS       35782014       1       2         111       SCREW SOCKET HEAD CAP #10-24 x 1"       767041       1       2         112       SCREW SOCKET HEAD CAP 1/4-20 x 1"       767003       1       2         113       SHAFT       768498       1       -         114       SPACER       768458       1       -         115       EXTENSION HANDWHEEL       124301       1       -         116       SCREW SOCKET HEAD CAP #10-24 x 1-1/4"       767100       4       -         117       BEARING SLEEVE       703995       1       -                                                                                                                                                                                                                                                                                                        | 102  |                | SPACER                                | 769495   | 1      | 2      |
| 105       COVER       126668       1       2         106       SPINNER       770384       2       2         107       B       O-RING 2-152       757149       1       2         108       B       O-RING 2-117       757105       1       2         109       B       O-RING 2-010       757005       1       2         110       CHAIN ROLLER - 11 LINKS       35782014       1       2         111       SCREW SOCKET HEAD CAP #10-24 x 1"       767041       1       2         112       SCREW SOCKET HEAD CAP 1/4-20 x 1"       767003       1       2         113       SHAFT       768498       1       -         114       SPACER       768458       1       -         115       EXTENSION HANDWHEEL       124301       1       -         116       SCREW SOCKET HEAD CAP #10-24 x 1-1/4"       767100       4       -         117       BEARING SLEEVE       703995       1       -                                                                                                                                                                                                                                                                                                                                                                      | 103  |                | SHAFT                                 | 768496   | 1      | 2      |
| 106       SPINNER       770384       2       2         107       B       O-RING 2-152       757149       1       2         108       B       O-RING 2-117       757105       1       2         109       B       O-RING 2-010       757005       1       2         110       CHAIN ROLLER - 11 LINKS       35782014       1       2         111       SCREW SOCKET HEAD CAP #10-24 x 1"       767041       1       2         112       SCREW SOCKET HEAD CAP 1/4-20 x 1"       767003       1       2         113       SHAFT       768498       1       -         114       SPACER       768458       1       -         115       EXTENSION HANDWHEEL       124301       1       -         116       SCREW SOCKET HEAD CAP #10-24 x 1-1/4"       767100       4       -         117       BEARING SLEEVE       703995       1       -                                                                                                                                                                                                                                                                                                                                                                                                                           | 104  |                | RING RETAINING                        | 758132   | 1      | 2      |
| 107       B       O-RING 2-152       757149       1       2         108       B       O-RING 2-117       757105       1       2         109       B       O-RING 2-010       757005       1       2         110       CHAIN ROLLER - 11 LINKS       35782014       1       2         111       SCREW SOCKET HEAD CAP #10-24 x 1"       767041       1       2         112       SCREW SOCKET HEAD CAP 1/4-20 x 1"       767003       1       2         113       SHAFT       768498       1       -         114       SPACER       768458       1       -         115       EXTENSION HANDWHEEL       124301       1       -         116       SCREW SOCKET HEAD CAP #10-24 x 1-1/4"       767100       4       -         117       BEARING SLEEVE       703995       1       -                                                                                                                                                                                                                                                                                                                                                                                                                                                                                  | 105  |                | COVER                                 | 126668   | 1      | 2      |
| 108       B       O-RING 2-117       757105       1       2         109       B       O-RING 2-010       757005       1       2         110       CHAIN ROLLER - 11 LINKS       35782014       1       2         111       SCREW SOCKET HEAD CAP #10-24 x 1"       767041       1       2         112       SCREW SOCKET HEAD CAP 1/4-20 x 1"       767003       1       2         113       SHAFT       768498       1       -         114       SPACER       768458       1       -         115       EXTENSION HANDWHEEL       124301       1       -         116       SCREW SOCKET HEAD CAP #10-24 x 1-1/4"       767100       4       -         117       BEARING SLEEVE       703995       1       -                                                                                                                                                                                                                                                                                                                                                                                                                                                                                                                                                      | 106  |                | SPINNER                               | 770384   | 2      | 2      |
| 109       B       O-RING 2-010       757005       1       2         110       CHAIN ROLLER - 11 LINKS       35782014       1       2         111       SCREW SOCKET HEAD CAP #10-24 x 1"       767041       1       2         112       SCREW SOCKET HEAD CAP 1/4-20 x 1"       767003       1       2         113       SHAFT       768498       1       -         114       SPACER       768458       1       -         115       EXTENSION HANDWHEEL       124301       1       -         116       SCREW SOCKET HEAD CAP #10-24 x 1-1/4"       767100       4       -         117       BEARING SLEEVE       703995       1       -                                                                                                                                                                                                                                                                                                                                                                                                                                                                                                                                                                                                                          | 107  | В              | O-RING 2-152                          | 757149   | 1      | 2      |
| 110       CHAIN ROLLER - 11 LINKS       35782014       1       2         111       SCREW SOCKET HEAD CAP #10-24 x 1"       767041       1       2         112       SCREW SOCKET HEAD CAP 1/4-20 x 1"       767003       1       2         113       SHAFT       768498       1       -         114       SPACER       768458       1       -         115       EXTENSION HANDWHEEL       124301       1       -         116       SCREW SOCKET HEAD CAP #10-24 x 1-1/4"       767100       4       -         117       BEARING SLEEVE       703995       1       -                                                                                                                                                                                                                                                                                                                                                                                                                                                                                                                                                                                                                                                                                              | 108  | В              | O-RING 2-117                          | 757105   | 1      | 2      |
| 111       SCREW SOCKET HEAD CAP #10-24 x 1"       767041       1       2         112       SCREW SOCKET HEAD CAP 1/4-20 x 1"       767003       1       2         113       SHAFT       768498       1       -         114       SPACER       768458       1       -         115       EXTENSION HANDWHEEL       124301       1       -         116       SCREW SOCKET HEAD CAP #10-24 x 1-1/4"       767100       4       -         117       BEARING SLEEVE       703995       1       -                                                                                                                                                                                                                                                                                                                                                                                                                                                                                                                                                                                                                                                                                                                                                                       | 109  | В              | O-RING 2-010                          | 757005   | 1      | 2      |
| 112       SCREW SOCKET HEAD CAP 1/4-20 x 1"       767003       1       2         113       SHAFT       768498       1       -         114       SPACER       768458       1       -         115       EXTENSION HANDWHEEL       124301       1       -         116       SCREW SOCKET HEAD CAP #10-24 x 1-1/4"       767100       4       -         117       BEARING SLEEVE       703995       1       -                                                                                                                                                                                                                                                                                                                                                                                                                                                                                                                                                                                                                                                                                                                                                                                                                                                        | 110  |                | CHAIN ROLLER - 11 LINKS               | 35782014 | 1      | 2      |
| 113       SHAFT       768498       1       -         114       SPACER       768458       1       -         115       EXTENSION HANDWHEEL       124301       1       -         116       SCREW SOCKET HEAD CAP #10-24 x 1-1/4"       767100       4       -         117       BEARING SLEEVE       703995       1       -                                                                                                                                                                                                                                                                                                                                                                                                                                                                                                                                                                                                                                                                                                                                                                                                                                                                                                                                         | 111  |                | SCREW SOCKET HEAD CAP #10-24 x 1"     | 767041   | 1      | 2      |
| 114       SPACER       768458       1       -         115       EXTENSION HANDWHEEL       124301       1       -         116       SCREW SOCKET HEAD CAP #10-24 x 1-1/4"       767100       4       -         117       BEARING SLEEVE       703995       1       -                                                                                                                                                                                                                                                                                                                                                                                                                                                                                                                                                                                                                                                                                                                                                                                                                                                                                                                                                                                              | 112  |                | SCREW SOCKET HEAD CAP 1/4-20 x 1"     | 767003   | 1      | 2      |
| 115       EXTENSION HANDWHEEL       124301       1       -         116       SCREW SOCKET HEAD CAP #10-24 x 1-1/4"       767100       4       -         117       BEARING SLEEVE       703995       1       -                                                                                                                                                                                                                                                                                                                                                                                                                                                                                                                                                                                                                                                                                                                                                                                                                                                                                                                                                                                                                                                    | 113  |                | SHAFT                                 | 768498   | 1      | -      |
| 116         SCREW SOCKET HEAD CAP #10-24 x 1-1/4"         767100         4         -           117         BEARING SLEEVE         703995         1         -                                                                                                                                                                                                                                                                                                                                                                                                                                                                                                                                                                                                                                                                                                                                                                                                                                                                                                                                                                                                                                                                                                     | 114  |                | SPACER                                | 768458   | 1      | -      |
| 117 BEARING SLEEVE 703995 1 -                                                                                                                                                                                                                                                                                                                                                                                                                                                                                                                                                                                                                                                                                                                                                                                                                                                                                                                                                                                                                                                                                                                                                                                                                                    | 115  |                | EXTENSION HANDWHEEL                   | 124301   | 1      | -      |
|                                                                                                                                                                                                                                                                                                                                                                                                                                                                                                                                                                                                                                                                                                                                                                                                                                                                                                                                                                                                                                                                                                                                                                                                                                                                  | 116  |                | SCREW SOCKET HEAD CAP #10-24 x 1-1/4" | 767100   | 4      | -      |
| 118         HANDLE CRANK ELEVATION         126989         1         1                                                                                                                                                                                                                                                                                                                                                                                                                                                                                                                                                                                                                                                                                                                                                                                                                                                                                                                                                                                                                                                                                                                                                                                            | 117  |                | BEARING SLEEVE                        | 703995   | 1      | -      |
|                                                                                                                                                                                                                                                                                                                                                                                                                                                                                                                                                                                                                                                                                                                                                                                                                                                                                                                                                                                                                                                                                                                                                                                                                                                                  | 118  |                | HANDLE CRANK ELEVATION                | 126989   | 1      | 1      |

| Find |   | Description                         | Item   | STD<br>HANDLE<br>QTY | SPC<br>HANDLE<br>QTY |  |
|------|---|-------------------------------------|--------|----------------------|----------------------|--|
| 119  |   | GAUGE PRESSURE KPA/PSI              | 718322 | 1                    | 1                    |  |
| 119  |   | GAUGE PRESSURE MPA/BAR              | 718323 | 1                    | 1                    |  |
| 132  | * | ADAPTER THREAD                      | -      | 1                    | 1                    |  |
| 133  |   | GASKET                              | 717043 | 1                    | 1                    |  |
| 134  |   | SCREW SOCKET HEAD SET 1/4-20 x 1/4" | 765002 | 1                    | 1                    |  |
|      |   |                                     |        |                      |                      |  |
| Α    |   | KIT OF 50 BALLS                     |        | 109342               |                      |  |
| В    |   | FIELD SERVICE KIT                   |        | 92200001             |                      |  |