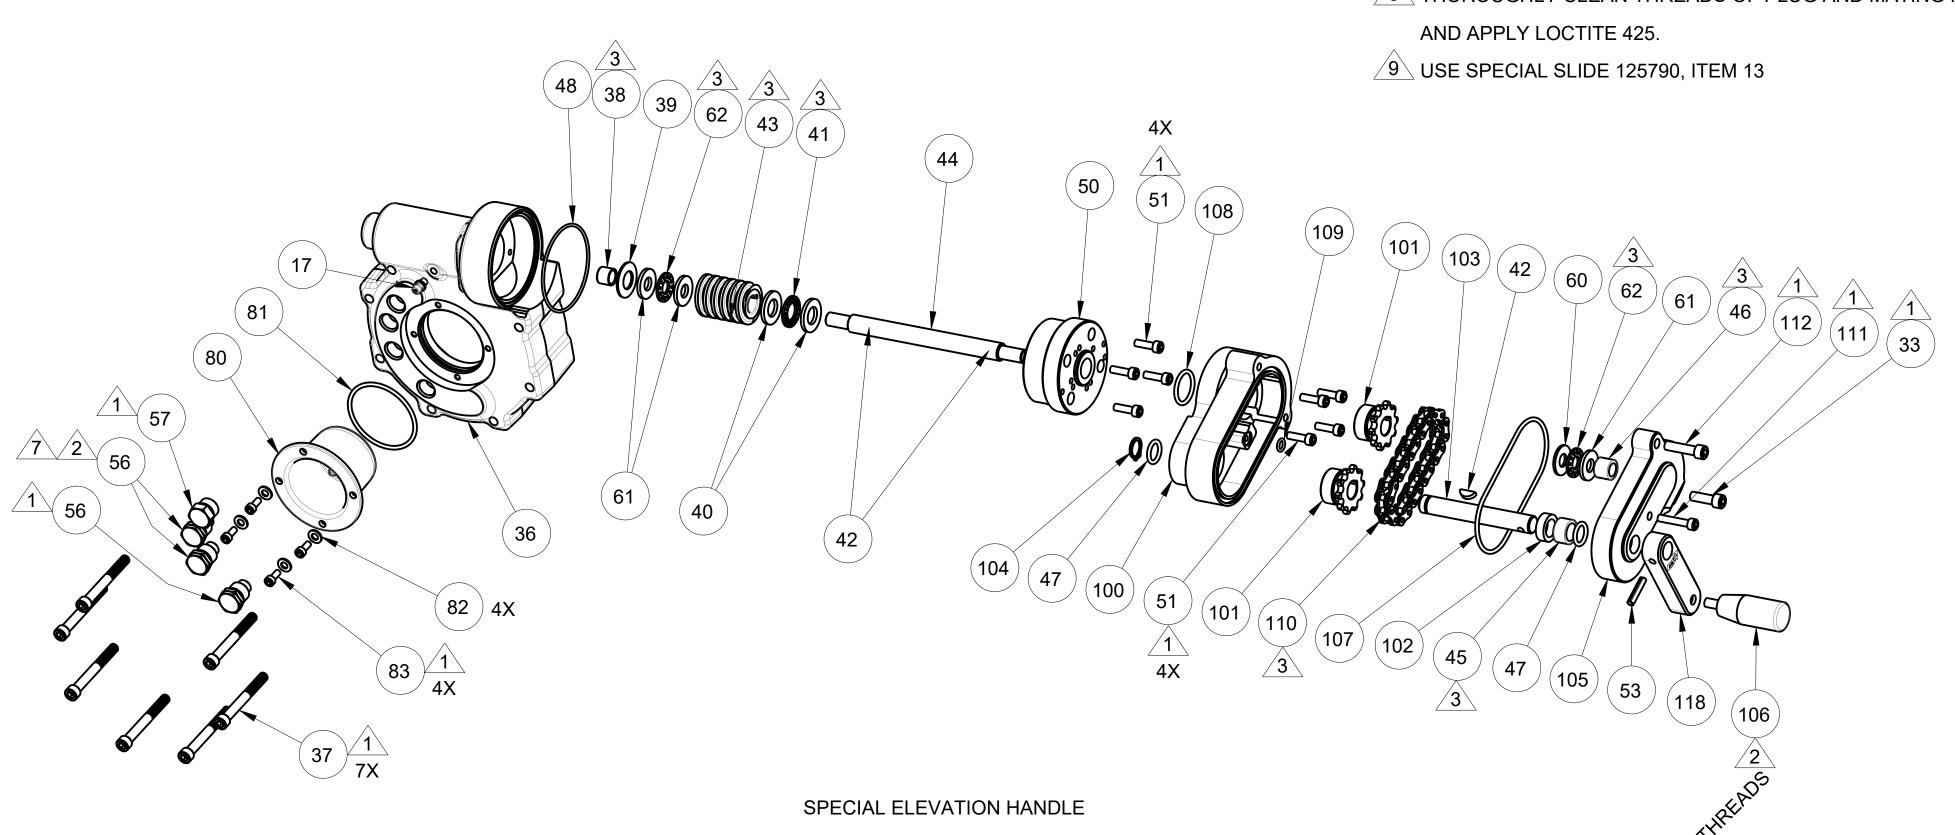

## ASSEMBLY NOTES:

USE PARKER O-LUBE ON ALL O-RINGS AND MATING SURFACES UNLESS OTHERWISE NOTED.

- 1 USE PERMABOND LM113 OR LOCTITE 222.
- 2 USE PRIMER T AND PERMABOND HH120 OR LOCTITE 277.
- 3 USE LOW-TEMP LUBRIPLATE.
- 4 USE PERMABOND LH050 OR LOCTITE 592.
- 5 GENERAL DEPICTION SEE BILL OF MATERIAL.
- 6 ALIGN BALL IN HOLE. TIGHTEN PLUG UNTIL TOUCHES BALL. THEN BACK OUT PLUG 1/4-1/2 TURN.
- 7 LOCATION OF PERMANENT STOP.
- 8 THOROUGHLY CLEAN THREADS OF PLUG AND MATING PART AND APPLY LOCTITE 425.
- 9 USE SPECIAL SLIDE 125790, ITEM 13

IF AN ITEM IS NOTED AS "NOT FIELD REPAIRABLE", OR YOU WISH TO RETURN AN ITEM TO AKRON BRASS FOR SERVICE PLEASE GO ONLINE TO, **ONLINEREPAIR.AKRONBRASS.COM** 

Chg. Date 12 02-19 13 08-21

|    | <u> </u> |                                      | NODUC  | 1 1417 (1 )          | UAL 3                |
|----|----------|--------------------------------------|--------|----------------------|----------------------|
| Fi | nd       | Description                          | Item   | STD<br>HANDLE<br>QTY | SPC<br>HANDLE<br>QTY |
| 1  |          | BASE 3"FLANGE RED                    | 128384 | 1                    | 1                    |
| 1  |          | BASE 4"FLANGE RED                    | 128382 | 1                    | 1                    |
| 1  |          | BASE AVM FLANGE RED                  | 127383 | 1                    | 1                    |
| 2  |          | ELBOW INLET RED                      | 126973 | 1                    | 1                    |
| 3  |          | ELBOW OUTLET 2.50"NH RED             | 124138 | 1                    | 1                    |
| 3  |          | ELBOW OUTLET 3.50"NH RED             | 128246 | 1                    | 1                    |
| 10 | В        | O-RING 2-342                         | 757319 | 1                    | 1                    |
| 11 | В        | O-RING 2-241                         | 757210 | 1                    | 1                    |
| 12 | В        | O-RING 2-158                         | 757326 | 1                    | 1                    |
| 13 |          | SLIDER                               | 125789 | 1                    | 1                    |
| 13 |          | SLIDER $\pm 22.5^{\circ}$ ONLY       | 125790 | 1                    | 1                    |
| 14 | Α        | BALL BRASS 3/8" DIA.                 | 704020 | 75                   | 75                   |
| 15 |          | PLUG SWIVEL W/HOLE                   | 742123 | 2                    | 2                    |
| 16 |          | PLUG SWIVEL                          | 742112 | 2                    | 2                    |
| 17 |          | FITTING GREASE                       | 713191 | 4                    | 4                    |
| 18 |          | PLUG SOCKET HEAD PIPE 1/8"NPT        | 744009 | 2                    | 2                    |
| 20 |          | PLUG                                 | 742246 | 1                    | 1                    |
| 21 | В        | O-RING 2-120                         | 757020 | 1                    | 1                    |
| 22 |          | WASHER #8                            | 784123 | 2                    | 2                    |
| 23 |          | SCREW SOCKET HEAD CAP #8-32 x 1/2"   | 765155 | 2                    | 2                    |
| 26 |          | BEARING UHMW 4.835 ID                | 803058 | 1                    | 1                    |
| 27 |          | BEARING UHMW 4.185 ID                | 803057 | 1                    | 1                    |
| 28 | В        | O-RING 2-242                         | 757073 | 1                    | 1                    |
| 29 | В        | O-RING 2-246                         | 757076 | 1                    | 1                    |
| 30 | В        | O-RING 2-347                         | 757446 | 1                    | 1                    |
| 31 | В        | O-RING 2-348                         | 757376 | 1                    | 1                    |
| 32 |          | GEAR WORM                            | 123934 | 1                    | 1                    |
| 33 |          | SCREW SOCKET HEAD CAP 1/4-20 x 3/4"  | 765030 | 9                    | 10                   |
| 34 |          | RING RETAINING                       | 758326 | 1                    | 1                    |
| 36 |          | HOUSING GEARBOX RED                  | 124302 | 1                    | 1                    |
| 37 |          | SCREW SOCKET HEAD CAP 1/4-20 x 2-1/4 | 765310 | 7                    | 7                    |
| 38 |          | BEARING                              | 803105 | 1                    | 1                    |
| 39 |          | SPRING BELLEVILLE                    | 769276 | 2                    | 2                    |
| 40 |          | WASHER THRUST                        | 784121 | 4                    | 4                    |
| 41 |          | BEARING NEEDLE                       | 703453 | 2                    | 2                    |
| 42 |          | KEY WOODRUFF 1/8" x 1/2"             | 727025 | 4                    | 6                    |
| 43 |          | GEAR WORM                            | 718273 | 2                    | 2                    |
| 44 |          | SHAFT                                | 768497 | 1                    | 2                    |
| 45 |          | BEARING ROLLER                       | 704395 | 1                    | 2                    |
| 46 |          | BEARING SLEEVE                       | 704941 | 1                    | 2                    |
| 47 | В        | O-RING 2-112                         | 757313 | 3                    | 4                    |
|    |          |                                      |        |                      |                      |

| Find                                                                                                                                                                                                                                                                                                                                                                                                                                                                                                                                                                                                                                                                                                                                                                                                                                                                                                                                                                                                                                                                                                                                                                                                                                                             | EAIV | 1 IVI <i>F</i> | ASTERII                               |          |        |        |
|------------------------------------------------------------------------------------------------------------------------------------------------------------------------------------------------------------------------------------------------------------------------------------------------------------------------------------------------------------------------------------------------------------------------------------------------------------------------------------------------------------------------------------------------------------------------------------------------------------------------------------------------------------------------------------------------------------------------------------------------------------------------------------------------------------------------------------------------------------------------------------------------------------------------------------------------------------------------------------------------------------------------------------------------------------------------------------------------------------------------------------------------------------------------------------------------------------------------------------------------------------------|------|----------------|---------------------------------------|----------|--------|--------|
| 49         BUSHING         803099         1         1           50         ADAPTER         126985         1         2           51         SCREW SOCKET HEAD CAP #10-24 x 5/8"         765028         8         16           52         HANDLE GRANK ROTATION         126988         1         1           53         PIN ROLL 3/16" x 7/8"         744088         2         2           54         STOP - ROTATION         769498         3         3           55         PLUG - ROTATION         744337         4         4           56         STOP - ELEVATION         76943         3         3           57         PLUG - ELEVATION         745187         1         1           58         PLATE ID 1250 GPM         127621         1         1           58         PLATE ID 2000 GPM         127622         1         1           59         NAIL GRIP         736052         4         4           60         WASHER BEARING         784114         1         2           61         WASHER BEARING         784113         5         6           62         BEARING THRUST ROLLER         704437         3         4                                                                                                                                | Fir  | nd             | Description                           | Item     | HANDLE | HANDLE |
| ADAPTER                                                                                                                                                                                                                                                                                                                                                                                                                                                                                                                                                                                                                                                                                                                                                                                                                                                                                                                                                                                                                                                                                                                                                                                                                                                          | 48   | В              | O-RING 2-036                          | 757312   | 2      | 2      |
| 51         SCREW SOCKET HEAD CAP #10-24 x 5/8"         765028         8         16           52         HANDLE CRANK ROTATION         126988         1         1           53         PIN ROLL 3/16" x 7/8"         744088         2         2           54         STOP - ROTATION         769498         3         3           55         PLUG - ROTATION         744337         4         4           56         STOP - ELEVATION         769843         3         3           57         PLUG - ELEVATION         745187         1         1           58         PLATE ID 1250 GPM         127622         1         1           58         PLATE ID 2000 GPM         127622         1         1           59         NAIL GRIP         736052         4         4           60         WASHER BEARING         784114         1         2           61         WASHER BEARING         784114         1         2           62         BEARING THRUST ROLLER         704437         3         4           70         SCREW SOCKET HEAD SET 5/16-18 x 1/4"         765071         4         4           80         BO ALIEVATION SENSOR POTTING         803401 <td< td=""><td>49</td><td></td><td>BUSHING</td><td>803099</td><td>1</td><td>1</td></td<>        | 49   |                | BUSHING                               | 803099   | 1      | 1      |
| HANDLE CRANK ROTATION                                                                                                                                                                                                                                                                                                                                                                                                                                                                                                                                                                                                                                                                                                                                                                                                                                                                                                                                                                                                                                                                                                                                                                                                                                            | 50   |                | ADAPTER                               | 126985   | 1      | 2      |
| PIN ROLL 3/16" x 7/8"   744088   2   2   2   54   STOP - ROTATION   769498   3   3   3   3   55   PLUG - ROTATION   769498   3   3   3   3   55   PLUG - ROTATION   769843   3   3   3   3   57   PLUG - ELEVATION   769843   3   3   3   57   PLUG - ELEVATION   745187   1   1   1   1   1   58   PLATE ID 1250 GPM   127621   1   1   1   1   58   PLATE ID 2000 GPM   127622   1   1   1   1   59   NAIL GRIP   736052   4   4   4   60   WASHER BEARING   784114   1   2   61   WASHER BEARING   784114   1   2   61   WASHER BEARING   784113   5   6   62   BEARING THRUST ROLLER   704437   3   4   4   70   SCREW SOCKET HEAD SET 5/16-18 x 1/4"   765071   4   4   4   76   76   76   76   76                                                                                                                                                                                                                                                                                                                                                                                                                                                                                                                                                          | 51   |                | SCREW SOCKET HEAD CAP #10-24 x 5/8"   | 765028   | 8      | 16     |
| 54         STOP - ROTATION         769498         3         3           55         PLUG - ROTATION         744337         4         4           56         STOP - ELEVATION         769843         3         3           57         PLUG - ELEVATION         745187         1         1           58         PLATE ID 1250 GPM         127621         1         1           58         PLATE ID 2000 GPM         127622         1         1           59         NAIL GRIP         736052         4         4           60         WASHER BEARING         784114         1         2           61         WASHER BEARING         784113         5         6           62         BEARING THRUST ROLLER         704437         3         4           70         SCREW SOCKET HEAD SET 5/16-18 x 1/4"         766071         4         4           80         BOX ELEVATION SENSOR POTTING         803401         1         1         1           81         B O-RING 2-136         757083         1         1         1         1         1         1         1         1         1         1         1         1         2         1         4         <                                                                                                         | 52   |                | HANDLE CRANK ROTATION                 | 126988   | 1      | 1      |
| 55         PLUG - ROTATION         744337         4         4           56         STOP - ELEVATION         769843         3         3           57         PLUG - ELEVATION         745187         1         1           58         PLATE ID 1250 GPM         127622         1         1           58         PLATE ID 2000 GPM         127622         1         1           59         NAIL GRIP         736052         4         4           60         WASHER BEARING         784114         1         2           61         WASHER BEARING         784113         5         6           62         BEARING THRUST ROLLER         704437         3         4           70         SCREW SOCKET HEAD SET 5/16-18 x 1/4"         765071         4         4           80         BOX ELEVATION SENSOR POTTING         803401         1         1         1           81         B         O-RING 2-138         757083         1         1         1           81         B         O-RING 2-138         765083         1         1         1           82         WASHER #8         784123         4         4         4         4         4                                                                                                                  | 53   |                | PIN ROLL 3/16" x 7/8"                 | 744088   | 2      | 2      |
| 56         STOP - ELEVATION         769843         3         3           57         PLUG - ELEVATION         745187         1         1           58         PLATE ID 1250 GPM         127621         1         1           58         PLATE ID 2000 GPM         127622         1         1           59         NAIL GRIP         736052         4         4           60         WASHER BEARING         784114         1         2           61         WASHER BEARING         784113         5         6           62         BEARING THRUST ROLLER         704437         3         4           70         SCREW SOCKET HEAD SET 5/16-18 x 1/4"         765071         4         4           80         BOX ELEVATION SENSOR POTTING         803401         1         1           81         B O. FRING 2-136         757083         1         1           82         WASHER #8         784123         4         4           83         SCREW SOCKET HEAD CAP #8-32 x 3/8"         765064         4         4           85         SCREW SOCKET HEAD SET #10-24 x 1/4"         765025         4         4           100         HOUSING PULLEY         127642 <t< td=""><td>54</td><td></td><td>STOP - ROTATION</td><td>769498</td><td>3</td><td>3</td></t<> | 54   |                | STOP - ROTATION                       | 769498   | 3      | 3      |
| 57         PLUG - ELEVATION         745187         1         1           58         PLATE ID 1250 GPM         127621         1         1           58         PLATE ID 2000 GPM         127622         1         1           59         NAIL GRIP         736052         4         4           60         WASHER BEARING         784114         1         2           61         WASHER BEARING         784113         5         6           62         BEARING THRUST ROLLER         704437         3         4           70         SCREW SOCKET HEAD SET 5/16-18 x 1/4"         765071         4         4           80         BOX ELEVATION SENSOR POTTING         803401         1         1           81         B O. FRING 2-136         757083         1         1           82         WASHER #8         784123         4         4           83         SCREW SOCKET HEAD CAP #8-32 x 3/8"         765064         4         4           85         SCREW SOCKET HEAD SET #10-24 x 1/4"         765025         4         4           100         HOUSING PULLEY         127642         1         2           101         SPROCKET         769499         2 <td>55</td> <td></td> <td>PLUG - ROTATION</td> <td>744337</td> <td>4</td> <td>4</td>        | 55   |                | PLUG - ROTATION                       | 744337   | 4      | 4      |
| 58         PLATE ID 1250 GPM         127621         1         1           58         PLATE ID 2000 GPM         127622         1         1           59         NAIL GRIP         736052         4         4           60         WASHER BEARING         784114         1         2           61         WASHER BEARING         784113         5         6           62         BEARING THRUST ROLLER         704437         3         4           70         SCREW SOCKET HEAD SET 5/16-18 x 1/4"         765071         4         4           80         BOX ELEVATION SENSOR POTTING         803401         1         1           81         B O-RING 2-136         757083         1         1           82         WASHER #8         784123         4         4           83         SCREW SOCKET HEAD CAP #8-32 x 3/8"         765064         4         4           85         SCREW SOCKET HEAD SET #10-24 x 1/4"         765025         4         4           100         HOUSING PULLEY         127642         1         2           101         SPROCKET         769495         1         2           102         SPACER         769495         1         <                                                                                              | 56   |                | STOP - ELEVATION                      | 769843   | 3      | 3      |
| PLATE ID 2000 GPM                                                                                                                                                                                                                                                                                                                                                                                                                                                                                                                                                                                                                                                                                                                                                                                                                                                                                                                                                                                                                                                                                                                                                                                                                                                | 57   |                | PLUG - ELEVATION                      | 745187   | 1      | 1      |
| 59         NAIL GRIP         736052         4         4           60         WASHER BEARING         784114         1         2           61         WASHER BEARING         784113         5         6           62         BEARING THRUST ROLLER         704437         3         4           70         SCREW SOCKET HEAD SET 5/16-18 x 1/4"         765071         4         4           80         BOX ELEVATION SENSOR POTTING         803401         1         1           81         B O-RING 2-136         757083         1         1           82         WASHER #8         784123         4         4           83         SCREW SOCKET HEAD CAP #8-32 x 3/8"         765064         4         4           85         SCREW SOCKET HEAD SET #10-24 x 1/4"         765025         4         4           100         HOUSING PULLEY         127642         1         2           101         SPROCKET         769499         2         4           102         SPACER         769495         1         2           103         SHAFT         768496         1         2           104         RING RETAINING         758132         1         2                                                                                                           | 58   |                | PLATE ID 1250 GPM                     | 127621   | 1      | 1      |
| 60 WASHER BEARING 784114 1 2 61 WASHER BEARING 784113 5 6 62 BEARING THRUST ROLLER 704437 3 4 70 SCREW SOCKET HEAD SET 5/16-18 x 1/4" 765071 4 4 80 BOX ELEVATION SENSOR POTTING 803401 1 1 81 B O-RING 2-136 757083 1 1 82 WASHER #8 784123 4 4 83 SCREW SOCKET HEAD CAP #8-32 x 3/8" 765064 4 4 85 SCREW SOCKET HEAD SET #10-24 x 1/4" 766025 4 4 100 HOUSING PULLEY 127642 1 2 101 SPROCKET 769499 2 4 102 SPACER 769495 1 2 103 SHAFT 768496 1 2 104 RING RETAINING 758132 1 2 105 COVER 126668 1 2 106 SPINNER 770384 2 2 107 B O-RING 2-152 757149 1 2 108 B O-RING 2-117 757105 1 2 109 B O-RING 2-010 757005 1 2 110 CHAIN ROLLER - 11 LINKS 35782014 1 2 111 SCREW SOCKET HEAD CAP #10-24 x 1" 767041 1 2 112 SCREW SOCKET HEAD CAP #10-24 x 1" 767041 1 2 113 SHAFT 768498 1 - 114 SPACER 768458 1 - 115 EXTENSION HANDWHEEL 124301 1 - 116 SCREW SOCKET HEAD CAP #10-24 x 1-1/4" 767100 4 - 117 BEARING SLEEVE 703995 1 -                                                                                                                                                                                                                                                                                                                             | 58   |                | PLATE ID 2000 GPM                     | 127622   | 1      | 1      |
| 61         WASHER BEARING         784113         5         6           62         BEARING THRUST ROLLER         704437         3         4           70         SCREW SOCKET HEAD SET 5/16-18 x 1/4"         765071         4         4           80         BOX ELEVATION SENSOR POTTING         803401         1         1           81         B         C-RING 2-136         757083         1         1           82         WASHER #8         784123         4         4           83         SCREW SOCKET HEAD CAP #8-32 x 3/8"         765064         4         4           85         SCREW SOCKET HEAD SET #10-24 x 1/4"         765025         4         4           100         HOUSING PULLEY         127642         1         2           101         SPROCKET         769499         2         4           102         SPACER         769495         1         2           103         SHAFT         768496         1         2           104         RING RETAINING         758132         1         2           105         COVER         126668         1         2           106         SPINNER         770384         2         2<                                                                                                           | 59   |                | NAIL GRIP                             | 736052   | 4      | 4      |
| 62         BEARING THRUST ROLLER         704437         3         4           70         SCREW SOCKET HEAD SET 5/16-18 x 1/4"         765071         4         4           80         BOX ELEVATION SENSOR POTTING         803401         1         1           81         B         O-RING 2-136         757083         1         1           82         WASHER #8         784123         4         4           83         SCREW SOCKET HEAD CAP #8-32 x 3/8"         765064         4         4           85         SCREW SOCKET HEAD SET #10-24 x 1/4"         765025         4         4           100         HOUSING PULLEY         127642         1         2           101         SPROCKET         769499         2         4           102         SPACER         769495         1         2           103         SHAFT         768496         1         2           104         RING RETAINING         758132         1         2           105         COVER         126668         1         2           106         SPINNER         770384         2         2           107         B         O-RING 2-117         757105         1 </td <td>60</td> <td></td> <td>WASHER BEARING</td> <td>784114</td> <td>1</td> <td>2</td>                    | 60   |                | WASHER BEARING                        | 784114   | 1      | 2      |
| 70         SCREW SOCKET HEAD SET 5/16-18 x 1/4"         765071         4         4           80         BOX ELEVATION SENSOR POTTING         803401         1         1           81         B         O-RING 2-136         757083         1         1           82         WASHER #8         784123         4         4           83         SCREW SOCKET HEAD CAP #8-32 x 3/8"         765064         4         4           85         SCREW SOCKET HEAD SET #10-24 x 1/4"         765025         4         4           100         HOUSING PULLEY         127642         1         2           101         SPROCKET         769499         2         4           102         SPACER         769495         1         2           103         SHAFT         768496         1         2           104         RING RETAINING         758132         1         2           105         COVER         126668         1         2           106         SPINNER         770384         2         2           107         B         O-RING 2-152         757149         1         2           108         B         O-RING 2-010         757005                                                                                                                     | 61   |                | WASHER BEARING                        | 784113   | 5      | 6      |
| 80         BOX ELEVATION SENSOR POTTING         803401         1         1           81         B         O-RING 2-136         757083         1         1           82         WASHER #8         784123         4         4           83         SCREW SOCKET HEAD CAP #8-32 x 3/8"         765064         4         4           85         SCREW SOCKET HEAD SET #10-24 x 1/4"         765025         4         4           100         HOUSING PULLEY         127642         1         2           101         SPROCKET         769499         2         4           102         SPACER         769495         1         2           103         SHAFT         768496         1         2           104         RING RETAINING         758132         1         2           105         COVER         126668         1         2           106         SPINNER         770384         2         2           107         B         O-RING 2-152         757149         1         2           108         B         O-RING 2-010         757005         1         2           109         B         O-RING 2-010         757005                                                                                                                                  | 62   |                | BEARING THRUST ROLLER                 | 704437   | 3      | 4      |
| 81       B       O-RING 2-136       757083       1       1         82       WASHER #8       784123       4       4         83       SCREW SOCKET HEAD CAP #8-32 x 3/8"       765064       4       4         85       SCREW SOCKET HEAD SET #10-24 x 1/4"       765025       4       4         100       HOUSING PULLEY       127642       1       2         101       SPROCKET       769499       2       4         102       SPACER       769495       1       2         103       SHAFT       768496       1       2         104       RING RETAINING       758132       1       2         105       COVER       126668       1       2         106       SPINNER       770384       2       2         107       B O-RING 2-152       757149       1       2         108       B O-RING 2-117       757105       1       2         109       B O-RING 2-010       757005       1       2         110       CHAIN ROLLER - 11 LINKS       35782014       1       2         111       SCREW SOCKET HEAD CAP #10-24 x 1"       767003       1       2                                                                                                                                                                                                             | 70   |                | SCREW SOCKET HEAD SET 5/16-18 x 1/4"  | 765071   | 4      | 4      |
| 82       WASHER #8       784123       4       4         83       SCREW SOCKET HEAD CAP #8-32 x 3/8"       765064       4       4         85       SCREW SOCKET HEAD SET #10-24 x 1/4"       765025       4       4         100       HOUSING PULLEY       127642       1       2         101       SPROCKET       769499       2       4         102       SPACER       769495       1       2         103       SHAFT       768496       1       2         104       RING RETAINING       758132       1       2         105       COVER       126668       1       2         106       SPINNER       770384       2       2         107       B O-RING 2-152       757149       1       2         108       B O-RING 2-117       757105       1       2         109       B O-RING 2-010       757005       1       2         110       CHAIN ROLLER - 11 LINKS       35782014       1       2         111       SCREW SOCKET HEAD CAP #10-24 x 1"       767003       1       2         113       SHAFT       768498       1       -         114       <                                                                                                                                                                                                       | 80   |                | BOX ELEVATION SENSOR POTTING          | 803401   | 1      | 1      |
| 83       SCREW SOCKET HEAD CAP #8-32 x 3/8"       765064       4       4         85       SCREW SOCKET HEAD SET #10-24 x 1/4"       765025       4       4         100       HOUSING PULLEY       127642       1       2         101       SPROCKET       769499       2       4         102       SPACER       769495       1       2         103       SHAFT       768496       1       2         104       RING RETAINING       758132       1       2         105       COVER       126668       1       2         106       SPINNER       770384       2       2         107       B O-RING 2-152       757149       1       2         108       B O-RING 2-117       757105       1       2         109       B O-RING 2-010       757005       1       2         110       CHAIN ROLLER - 11 LINKS       35782014       1       2         111       SCREW SOCKET HEAD CAP #10-24 x 1"       767041       1       2         113       SHAFT       768498       1       -         114       SPACER       768458       1       -         115 <td< td=""><td>81</td><td>В</td><td>O-RING 2-136</td><td>757083</td><td>1</td><td>1</td></td<>                                                                                                                  | 81   | В              | O-RING 2-136                          | 757083   | 1      | 1      |
| 85       SCREW SOCKET HEAD SET #10-24 x 1/4"       765025       4       4         100       HOUSING PULLEY       127642       1       2         101       SPROCKET       769499       2       4         102       SPACER       769495       1       2         103       SHAFT       768496       1       2         104       RING RETAINING       758132       1       2         105       COVER       126668       1       2         106       SPINNER       770384       2       2         107       BO-RING 2-152       757149       1       2         108       BO-RING 2-117       757105       1       2         109       BO-RING 2-117       757005       1       2         110       CHAIN ROLLER - 11 LINKS       35782014       1       2         111       SCREW SOCKET HEAD CAP #10-24 x 1"       767041       1       2         112       SCREW SOCKET HEAD CAP 1/4-20 x 1"       767003       1       2         113       SHAFT       768498       1       -         114       SPACER       768458       1       -         115       EX                                                                                                                                                                                                           | 82   |                | WASHER #8                             | 784123   | 4      | 4      |
| 100       HOUSING PULLEY       127642       1       2         101       SPROCKET       769499       2       4         102       SPACER       769495       1       2         103       SHAFT       768496       1       2         104       RING RETAINING       758132       1       2         105       COVER       126668       1       2         106       SPINNER       770384       2       2         107       B       O-RING 2-152       757149       1       2         108       B       O-RING 2-117       757105       1       2         109       B       O-RING 2-010       757005       1       2         110       CHAIN ROLLER - 11 LINKS       35782014       1       2         111       SCREW SOCKET HEAD CAP #10-24 x 1"       767041       1       2         112       SCREW SOCKET HEAD CAP 1/4-20 x 1"       767003       1       2         113       SHAFT       768498       1       -         114       SPACER       768458       1       -         115       EXTENSION HANDWHEEL       124301       1       - <tr< td=""><td>83</td><td></td><td>SCREW SOCKET HEAD CAP #8-32 x 3/8"</td><td>765064</td><td>4</td><td>4</td></tr<>                                                                                                      | 83   |                | SCREW SOCKET HEAD CAP #8-32 x 3/8"    | 765064   | 4      | 4      |
| 101       SPROCKET       769499       2       4         102       SPACER       769495       1       2         103       SHAFT       768496       1       2         104       RING RETAINING       758132       1       2         105       COVER       126668       1       2         106       SPINNER       770384       2       2         107       B       O-RING 2-152       757149       1       2         108       B       O-RING 2-117       757105       1       2         109       B       O-RING 2-010       757005       1       2         110       CHAIN ROLLER - 11 LINKS       35782014       1       2         111       SCREW SOCKET HEAD CAP #10-24 x 1"       767041       1       2         112       SCREW SOCKET HEAD CAP 1/4-20 x 1"       767003       1       2         113       SHAFT       768498       1       -         114       SPACER       768458       1       -         115       EXTENSION HANDWHEEL       124301       1       -         116       SCREW SOCKET HEAD CAP #10-24 x 1-1/4"       767100       4       -                                                                                                                                                                                                   | 85   |                | SCREW SOCKET HEAD SET #10-24 x 1/4"   | 765025   | 4      | 4      |
| 102       SPACER       769495       1       2         103       SHAFT       768496       1       2         104       RING RETAINING       758132       1       2         105       COVER       126668       1       2         106       SPINNER       770384       2       2         107       B       O-RING 2-152       757149       1       2         108       B       O-RING 2-117       757105       1       2         109       B       O-RING 2-010       757005       1       2         110       CHAIN ROLLER - 11 LINKS       35782014       1       2         111       SCREW SOCKET HEAD CAP #10-24 x 1"       767041       1       2         112       SCREW SOCKET HEAD CAP 1/4-20 x 1"       767003       1       2         113       SHAFT       768498       1       -         114       SPACER       768458       1       -         115       EXTENSION HANDWHEEL       124301       1       -         116       SCREW SOCKET HEAD CAP #10-24 x 1-1/4"       767100       4       -         117       BEARING SLEEVE       703995       1                                                                                                                                                                                                     | 100  |                | HOUSING PULLEY                        | 127642   | 1      | 2      |
| 103       SHAFT       768496       1       2         104       RING RETAINING       758132       1       2         105       COVER       126668       1       2         106       SPINNER       770384       2       2         107       B O-RING 2-152       757149       1       2         108       B O-RING 2-117       757105       1       2         109       B O-RING 2-010       757005       1       2         110       CHAIN ROLLER - 11 LINKS       35782014       1       2         111       SCREW SOCKET HEAD CAP #10-24 x 1"       767041       1       2         112       SCREW SOCKET HEAD CAP 1/4-20 x 1"       767003       1       2         113       SHAFT       768498       1       -         114       SPACER       768458       1       -         115       EXTENSION HANDWHEEL       124301       1       -         116       SCREW SOCKET HEAD CAP #10-24 x 1-1/4"       767100       4       -         117       BEARING SLEEVE       703995       1       -                                                                                                                                                                                                                                                                     | 101  |                | SPROCKET                              | 769499   | 2      | 4      |
| 104       RING RETAINING       758132       1       2         105       COVER       126668       1       2         106       SPINNER       770384       2       2         107       B       O-RING 2-152       757149       1       2         108       B       O-RING 2-117       757105       1       2         109       B       O-RING 2-010       757005       1       2         110       CHAIN ROLLER - 11 LINKS       35782014       1       2         111       SCREW SOCKET HEAD CAP #10-24 x 1"       767041       1       2         112       SCREW SOCKET HEAD CAP 1/4-20 x 1"       767003       1       2         113       SHAFT       768498       1       -         114       SPACER       768458       1       -         115       EXTENSION HANDWHEEL       124301       1       -         116       SCREW SOCKET HEAD CAP #10-24 x 1-1/4"       767100       4       -         117       BEARING SLEEVE       703995       1       -                                                                                                                                                                                                                                                                                                        | 102  |                | SPACER                                | 769495   | 1      | 2      |
| 105       COVER       126668       1       2         106       SPINNER       770384       2       2         107       B       O-RING 2-152       757149       1       2         108       B       O-RING 2-117       757105       1       2         109       B       O-RING 2-010       757005       1       2         110       CHAIN ROLLER - 11 LINKS       35782014       1       2         111       SCREW SOCKET HEAD CAP #10-24 x 1"       767041       1       2         112       SCREW SOCKET HEAD CAP 1/4-20 x 1"       767003       1       2         113       SHAFT       768498       1       -         114       SPACER       768458       1       -         115       EXTENSION HANDWHEEL       124301       1       -         116       SCREW SOCKET HEAD CAP #10-24 x 1-1/4"       767100       4       -         117       BEARING SLEEVE       703995       1       -                                                                                                                                                                                                                                                                                                                                                                      | 103  |                | SHAFT                                 | 768496   | 1      | 2      |
| 106       SPINNER       770384       2       2         107       B       O-RING 2-152       757149       1       2         108       B       O-RING 2-117       757105       1       2         109       B       O-RING 2-010       757005       1       2         110       CHAIN ROLLER - 11 LINKS       35782014       1       2         111       SCREW SOCKET HEAD CAP #10-24 x 1"       767041       1       2         112       SCREW SOCKET HEAD CAP 1/4-20 x 1"       767003       1       2         113       SHAFT       768498       1       -         114       SPACER       768458       1       -         115       EXTENSION HANDWHEEL       124301       1       -         116       SCREW SOCKET HEAD CAP #10-24 x 1-1/4"       767100       4       -         117       BEARING SLEEVE       703995       1       -                                                                                                                                                                                                                                                                                                                                                                                                                           | 104  |                | RING RETAINING                        | 758132   | 1      | 2      |
| 107       B       O-RING 2-152       757149       1       2         108       B       O-RING 2-117       757105       1       2         109       B       O-RING 2-010       757005       1       2         110       CHAIN ROLLER - 11 LINKS       35782014       1       2         111       SCREW SOCKET HEAD CAP #10-24 x 1"       767041       1       2         112       SCREW SOCKET HEAD CAP 1/4-20 x 1"       767003       1       2         113       SHAFT       768498       1       -         114       SPACER       768458       1       -         115       EXTENSION HANDWHEEL       124301       1       -         116       SCREW SOCKET HEAD CAP #10-24 x 1-1/4"       767100       4       -         117       BEARING SLEEVE       703995       1       -                                                                                                                                                                                                                                                                                                                                                                                                                                                                                  | 105  |                | COVER                                 | 126668   | 1      | 2      |
| 108       B       O-RING 2-117       757105       1       2         109       B       O-RING 2-010       757005       1       2         110       CHAIN ROLLER - 11 LINKS       35782014       1       2         111       SCREW SOCKET HEAD CAP #10-24 x 1"       767041       1       2         112       SCREW SOCKET HEAD CAP 1/4-20 x 1"       767003       1       2         113       SHAFT       768498       1       -         114       SPACER       768458       1       -         115       EXTENSION HANDWHEEL       124301       1       -         116       SCREW SOCKET HEAD CAP #10-24 x 1-1/4"       767100       4       -         117       BEARING SLEEVE       703995       1       -                                                                                                                                                                                                                                                                                                                                                                                                                                                                                                                                                      | 106  |                | SPINNER                               | 770384   | 2      | 2      |
| 109       B       O-RING 2-010       757005       1       2         110       CHAIN ROLLER - 11 LINKS       35782014       1       2         111       SCREW SOCKET HEAD CAP #10-24 x 1"       767041       1       2         112       SCREW SOCKET HEAD CAP 1/4-20 x 1"       767003       1       2         113       SHAFT       768498       1       -         114       SPACER       768458       1       -         115       EXTENSION HANDWHEEL       124301       1       -         116       SCREW SOCKET HEAD CAP #10-24 x 1-1/4"       767100       4       -         117       BEARING SLEEVE       703995       1       -                                                                                                                                                                                                                                                                                                                                                                                                                                                                                                                                                                                                                          | 107  | В              | O-RING 2-152                          | 757149   | 1      | 2      |
| 110       CHAIN ROLLER - 11 LINKS       35782014       1       2         111       SCREW SOCKET HEAD CAP #10-24 x 1"       767041       1       2         112       SCREW SOCKET HEAD CAP 1/4-20 x 1"       767003       1       2         113       SHAFT       768498       1       -         114       SPACER       768458       1       -         115       EXTENSION HANDWHEEL       124301       1       -         116       SCREW SOCKET HEAD CAP #10-24 x 1-1/4"       767100       4       -         117       BEARING SLEEVE       703995       1       -                                                                                                                                                                                                                                                                                                                                                                                                                                                                                                                                                                                                                                                                                              | 108  | В              | O-RING 2-117                          | 757105   | 1      | 2      |
| 111       SCREW SOCKET HEAD CAP #10-24 x 1"       767041       1       2         112       SCREW SOCKET HEAD CAP 1/4-20 x 1"       767003       1       2         113       SHAFT       768498       1       -         114       SPACER       768458       1       -         115       EXTENSION HANDWHEEL       124301       1       -         116       SCREW SOCKET HEAD CAP #10-24 x 1-1/4"       767100       4       -         117       BEARING SLEEVE       703995       1       -                                                                                                                                                                                                                                                                                                                                                                                                                                                                                                                                                                                                                                                                                                                                                                       | 109  | В              | O-RING 2-010                          | 757005   | 1      | 2      |
| 112       SCREW SOCKET HEAD CAP 1/4-20 x 1"       767003       1       2         113       SHAFT       768498       1       -         114       SPACER       768458       1       -         115       EXTENSION HANDWHEEL       124301       1       -         116       SCREW SOCKET HEAD CAP #10-24 x 1-1/4"       767100       4       -         117       BEARING SLEEVE       703995       1       -                                                                                                                                                                                                                                                                                                                                                                                                                                                                                                                                                                                                                                                                                                                                                                                                                                                        | 110  |                | CHAIN ROLLER - 11 LINKS               | 35782014 | 1      | 2      |
| 113       SHAFT       768498       1       -         114       SPACER       768458       1       -         115       EXTENSION HANDWHEEL       124301       1       -         116       SCREW SOCKET HEAD CAP #10-24 x 1-1/4"       767100       4       -         117       BEARING SLEEVE       703995       1       -                                                                                                                                                                                                                                                                                                                                                                                                                                                                                                                                                                                                                                                                                                                                                                                                                                                                                                                                         | 111  |                | SCREW SOCKET HEAD CAP #10-24 x 1"     | 767041   | 1      | 2      |
| 114       SPACER       768458       1       -         115       EXTENSION HANDWHEEL       124301       1       -         116       SCREW SOCKET HEAD CAP #10-24 x 1-1/4"       767100       4       -         117       BEARING SLEEVE       703995       1       -                                                                                                                                                                                                                                                                                                                                                                                                                                                                                                                                                                                                                                                                                                                                                                                                                                                                                                                                                                                              | 112  |                | SCREW SOCKET HEAD CAP 1/4-20 x 1"     | 767003   | 1      | 2      |
| 115       EXTENSION HANDWHEEL       124301       1       -         116       SCREW SOCKET HEAD CAP #10-24 x 1-1/4"       767100       4       -         117       BEARING SLEEVE       703995       1       -                                                                                                                                                                                                                                                                                                                                                                                                                                                                                                                                                                                                                                                                                                                                                                                                                                                                                                                                                                                                                                                    | 113  |                | SHAFT                                 | 768498   | 1      | -      |
| 116         SCREW SOCKET HEAD CAP #10-24 x 1-1/4"         767100         4         -           117         BEARING SLEEVE         703995         1         -                                                                                                                                                                                                                                                                                                                                                                                                                                                                                                                                                                                                                                                                                                                                                                                                                                                                                                                                                                                                                                                                                                     | 114  |                | SPACER                                | 768458   | 1      | -      |
| 117 BEARING SLEEVE 703995 1 -                                                                                                                                                                                                                                                                                                                                                                                                                                                                                                                                                                                                                                                                                                                                                                                                                                                                                                                                                                                                                                                                                                                                                                                                                                    | 115  |                | EXTENSION HANDWHEEL                   | 124301   | 1      | -      |
|                                                                                                                                                                                                                                                                                                                                                                                                                                                                                                                                                                                                                                                                                                                                                                                                                                                                                                                                                                                                                                                                                                                                                                                                                                                                  | 116  |                | SCREW SOCKET HEAD CAP #10-24 x 1-1/4" | 767100   | 4      | -      |
| 118         HANDLE CRANK ELEVATION         126989         1         1                                                                                                                                                                                                                                                                                                                                                                                                                                                                                                                                                                                                                                                                                                                                                                                                                                                                                                                                                                                                                                                                                                                                                                                            | 117  |                | BEARING SLEEVE                        | 703995   | 1      | -      |
|                                                                                                                                                                                                                                                                                                                                                                                                                                                                                                                                                                                                                                                                                                                                                                                                                                                                                                                                                                                                                                                                                                                                                                                                                                                                  | 118  |                | HANDLE CRANK ELEVATION                | 126989   | 1      | 1      |

| Find |   | Description                         | Item   | STD<br>HANDLE<br>QTY | SPC<br>HANDLE<br>QTY |  |
|------|---|-------------------------------------|--------|----------------------|----------------------|--|
| 119  |   | GAUGE PRESSURE KPA/PSI              | 718322 | 1                    | 1                    |  |
| 119  |   | GAUGE PRESSURE MPA/BAR              | 718323 | 1                    | 1                    |  |
| 132  | * | ADAPTER THREAD                      | -      | 1                    | 1                    |  |
| 133  |   | GASKET                              | 717043 | 1                    | 1                    |  |
| 134  |   | SCREW SOCKET HEAD SET 1/4-20 x 1/4" | 765002 | 1                    | 1                    |  |
|      |   |                                     |        |                      |                      |  |
| Α    |   | KIT OF 50 BALLS                     |        | 109342               |                      |  |
| В    |   | FIELD SERVICE KIT                   |        | 92200001             |                      |  |